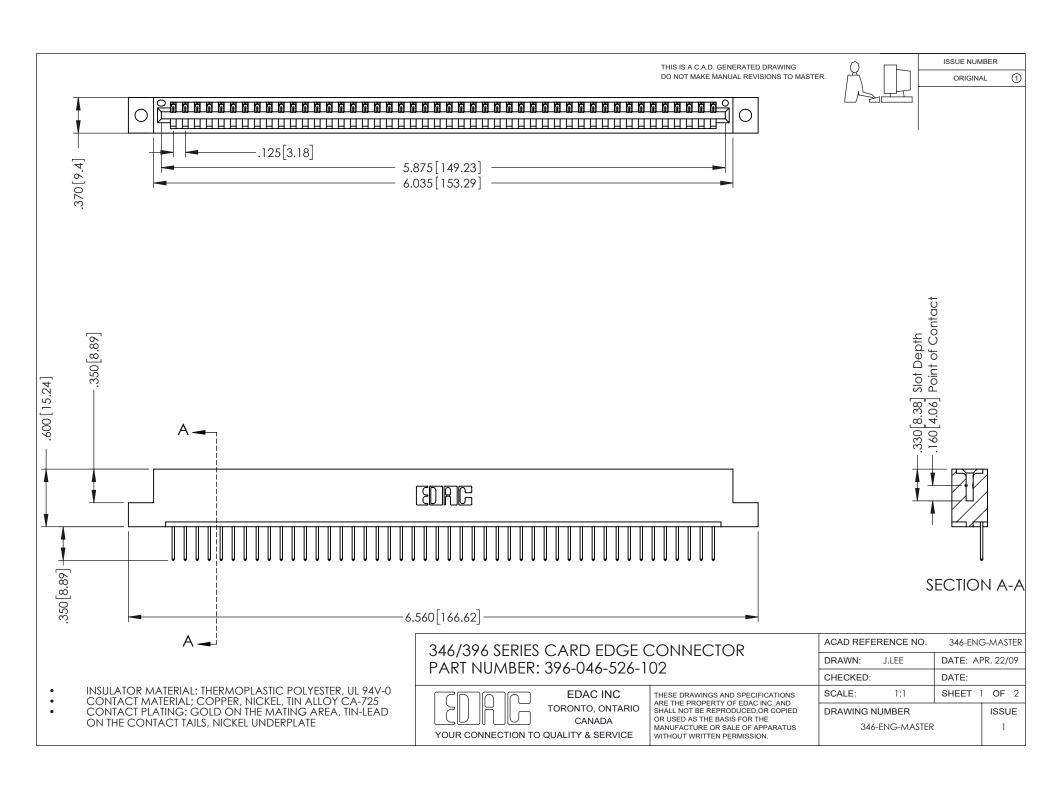

## **Contact Code 556**

INSULATOR MATERIAL: THERMOPLASTIC POLYESTER, UL 94V-0 CONTACT MATERIAL; COPPER, NICKEL, TIN ALLOY CA-725 CONTACT PLATING: GOLD ON THE MATING AREA, TIN-LEAD

ON THE CONTACT TAILS, NICKEL UNDERPLATE

## 346/396 SERIES CARD EDGE CONNECTOR CONTACT CODE 555,556,558,559,560 DIMENSIONS

YOUR CONNECTION TO QUALITY & SERVICE

**EDAC INC** TORONTO, ONTARIO CANADA

THESE DRAWINGS AND SPECIFICATIONS ARE THE PROPERTY OF EDAC INC.,AND SHALL NOT BE REPRODUCED, OR COPIED OR USED AS THE BASIS FOR THE MANUFACTURE OR SALE OF APPARATUS WITHOUT WRITTEN PERMISSION.