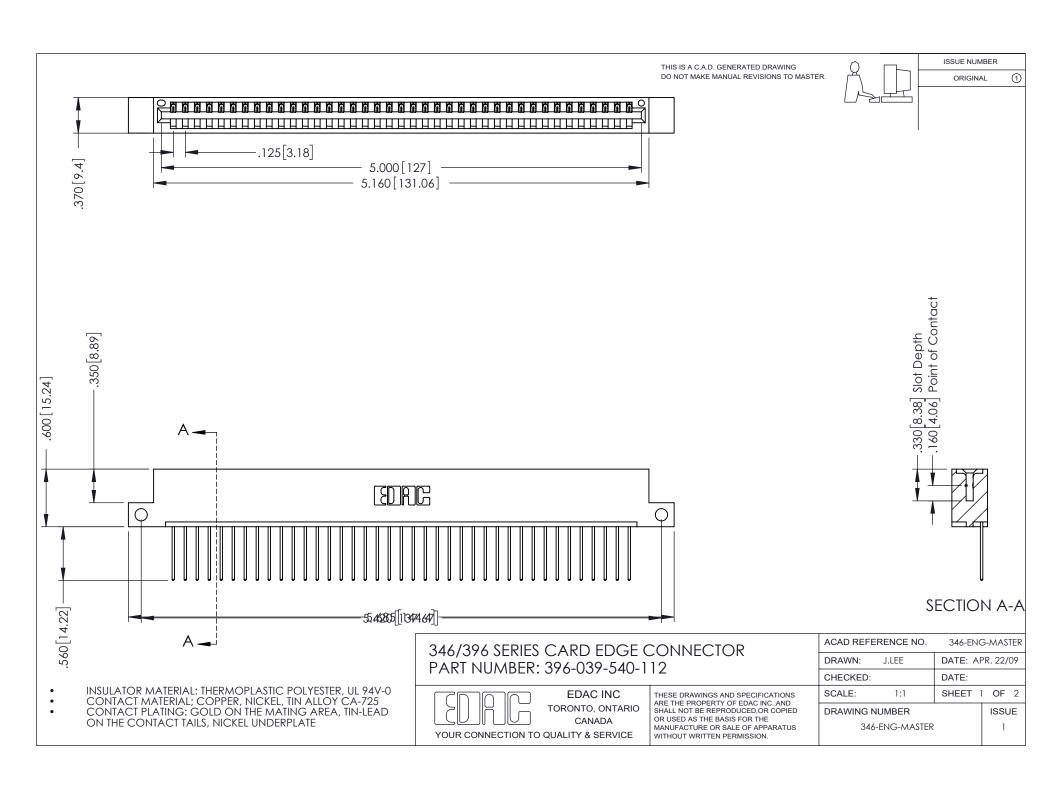

## **Contact Code 556**

INSULATOR MATERIAL: THERMOPLASTIC POLYESTER, UL 94V-0 CONTACT MATERIAL; COPPER, NICKEL, TIN ALLOY CA-725 CONTACT PLATING: GOLD ON THE MATING AREA, TIN-LEAD

ON THE CONTACT TAILS, NICKEL UNDERPLATE

## 346/396 SERIES CARD EDGE CONNECTOR CONTACT CODE 555,556,558,559,560 DIMENSIONS

YOUR CONNECTION TO QUALITY & SERVICE

**EDAC INC** TORONTO, ONTARIO CANADA

THESE DRAWINGS AND SPECIFICATIONS ARE THE PROPERTY OF EDAC INC.,AND SHALL NOT BE REPRODUCED, OR COPIED OR USED AS THE BASIS FOR THE MANUFACTURE OR SALE OF APPARATUS WITHOUT WRITTEN PERMISSION.