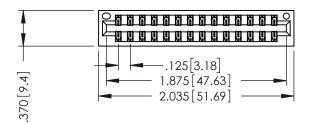

346/396 SERIES CARD EDGE CONNECTOR PART NUMBER: 396-028-541-201

YOUR CONNECTION TO QUALITY & SERVICE

**EDAC INC** TORONTO, ONTARIO CANADA

THESE DRAWINGS AND SPECIFICATIONS ARE THE PROPERTY OF EDAC INC.,AND SHALL NOT BE REPRODUCED, OR COPIED OR USED AS THE BASIS FOR THE MANUFACTURE OR SALE OF APPARATUS WITHOUT WRITTEN PERMISSION.

THIS IS A C.A.D. GENERATED DRAWING DO NOT MAKE MANUAL REVISIONS TO MASTER.

ISSUE NUMBER

ORIGINAL

1

SISULATOR MATERIAL: THERMOPLASTIC POLYESTER, UL 94V-0 CONTACT MATERIAL; COPPER, NICKEL, TIN ALLOY CA-725 CONTACT PLATING: GOLD ON THE MATING AREA, TIN-LEAD ON THE CONTACT TAILS, NICKEL UNDERPLATE