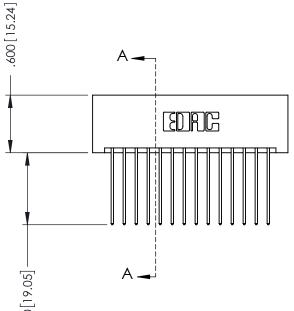

| 3LCTION A-A        |                  |  |
|--------------------|------------------|--|
| ACAD REFERENCE NO. | 346-ENG-MASTER   |  |
| DRAWN: J.LEE       | DATE: APR. 22/09 |  |
| CHECKED:           | DATE:            |  |
| SCALE: 1:1         | SHEET 1 OF 2     |  |
| DRAWING NUMBER     | ISSUE            |  |

346-ENG-MASTER

.330 [8.38] Slot Depth .160 [4.06] Point of Contact

SECTION A-A

ORIGINAL 1

ISSUE NUMBER

.120[3.05] .095[2.41] .170 [4.33] .245 [6.22] .125(3.18) to .210(5.33) .125(3.18) to .210(5.33) Outside Tails **Outside Tails** .045(1.14) to .060(1.52) .125(3.18) to .210(5.33) Between Tails Outside Tails