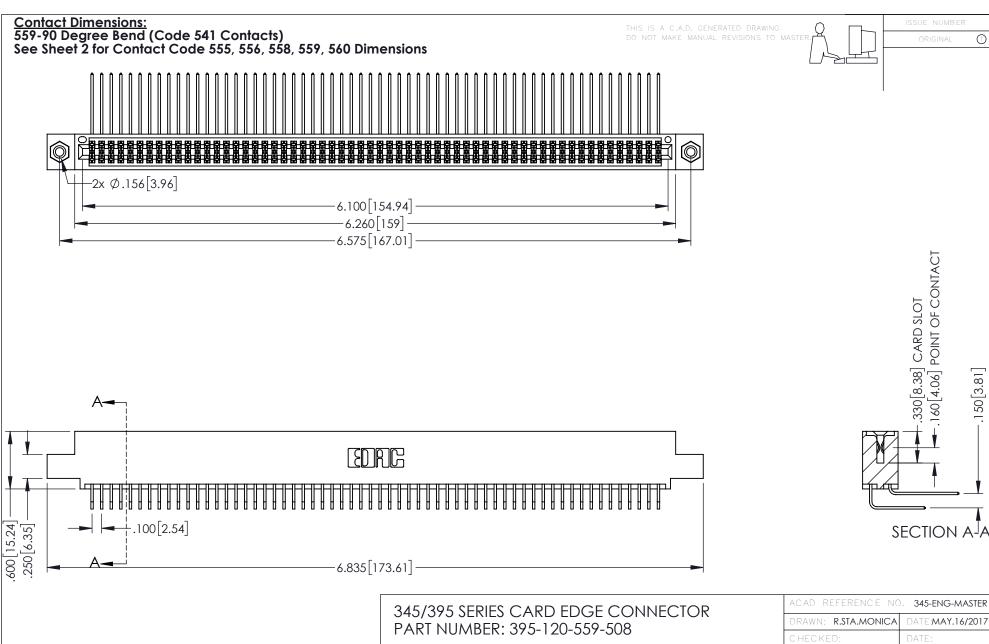

345/395 SERIES CARD EDGE CONNECTOR CONTACT CODE 555,556,558,559,560 DIMENSIONS

YOUR CONNECTION TO QUALITY & SERVICE

ACAD REFERENCE NO. 345-ENG-MASTER DATE:MAY.16/2017 DRAWN: R.STA.MONICA 1:1 SHEET 2 OF 2