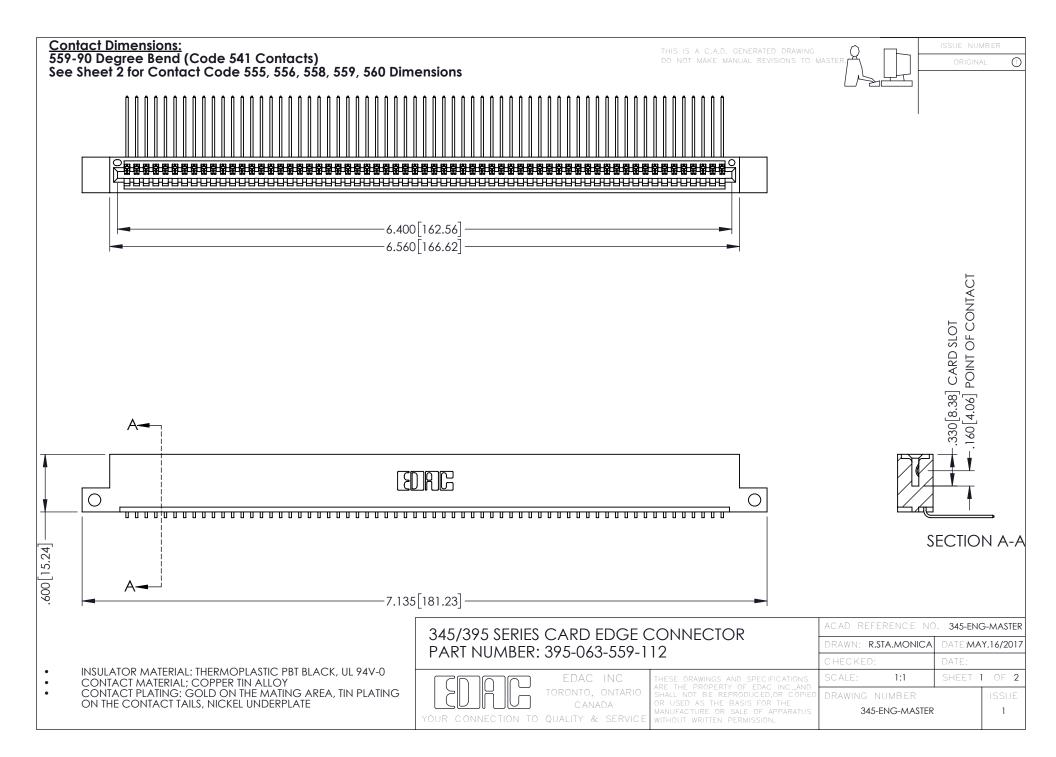

## **Contact Code 558**

## Contact Code 559

## **Contact Code 560**

INSULATOR MATERIAL: THERMOPLASTIC POLYESTER, UL 94V-0 DAP MATERIAL AVAILABLE UPON REQUEST

CONTACT MATERIAL; COPPER ALLOY CONTACT PLATING: GOLD ON THE MATING AREA, TIN PLATING ON THE CONTACT TAILS, NICKEL UNDERPLATE

## 345/395 SERIES CARD EDGE CONNECTOR CONTACT CODE 555,556,558,559,560 DIMENSIONS

YOUR CONNECTION TO QUALITY & SERVICE

|   | ACAD REFERENCE NO. 345-ENG-MASTER |                  |
|---|-----------------------------------|------------------|
|   | DRAWN: R.STA.MONICA               | DATE:MAY.16/2017 |
|   | CHECKED:                          | DATE:            |
|   | SCALE: 1:1                        | SHEET 2 OF 2     |
| D | DRAWING NUMBER                    | ISSUE            |

345-ENG-MASTER