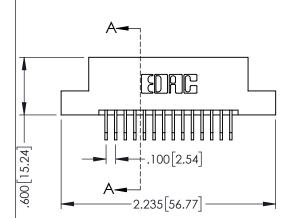

345/395 SERIES CARD EDGE CONNECTOR CONTACT CODE 555,556,558,559,560 DIMENSIONS

YOUR CONNECTION TO QUALITY & SERVICE

ACAD REFERENCE NO. 345-ENG-MASTER DATE:MAY.16/2017 DRAWN: R.STA.MONICA 1:1 SHEET 2 OF 2 345-ENG-MASTER