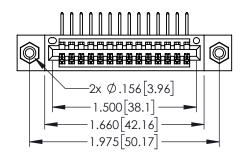

345/395 SERIES CARD EDGE CONNECTOR CONTACT CODE 555,556,558,559,560 DIMENSIONS

YOUR CONNECTION TO QUALITY & SERVICE

ACAD REFERENCE NO. 345-ENG-MASTER DATE:MAY.16/2017 DRAWN: R.STA.MONICA 1:1 SHEET 2 OF 2 345-ENG-MASTER