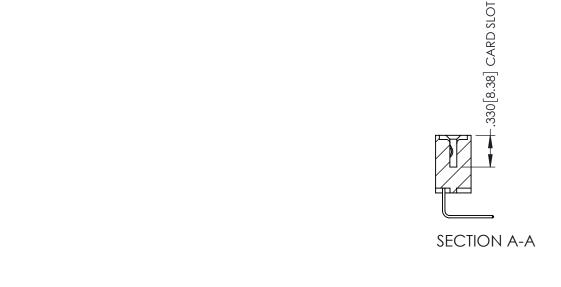

345/395 SERIES CARD EDGE CONNECTOR CONTACT CODE 555,556,558,559,560 DIMENSIONS

YOUR CONNECTION TO QUALITY & SERVICE

ACAD REFERENCE NO. 345-ENG-MASTER DATE:MAY.16/2017 DRAWN: R.STA.MONICA 1:1 SHEET 2 OF 2 345-ENG-MASTER