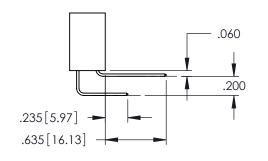

**Contact Code 558** 

Contact Code 559

**Contact Code 560** 

- INSULATOR MATERIAL: THERMOPLASTIC POLYESTER, UL 94V-0 DAP MATERIAL AVAILABLE UPON REQUEST

CONTACT MATERIAL; COPPER ALLOY CONTACT PLATING: GOLD ON THE MATING AREA, TIN PLATING ON THE CONTACT TAILS, NICKEL UNDERPLATE

345/395 SERIES CARD EDGE CONNECTOR CONTACT CODE 555,556,558,559,560 DIMENSIONS

YOUR CONNECTION TO QUALITY & SERVICE

ACAD REFERENCE NO. 345-ENG-MASTER DATE:MAY.16/2017 DRAWN: R.STA.MONICA 1:1 SHEET 2 OF 2 345-ENG-MASTER