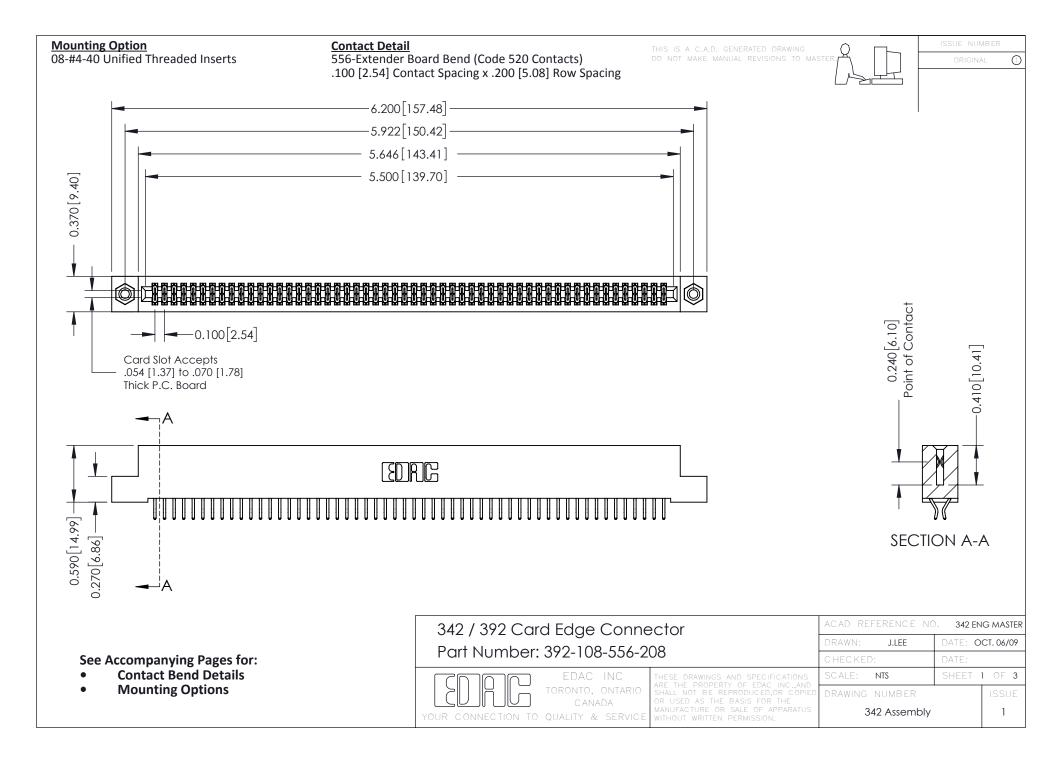

THIS IS A C.A.D. GENERATED DRAWING DO NOT MAKE MANUAL REVISIONS TO MASTER. ISSUE NUMBER

ORIGINAL

1



| 342 / 392 Series Card Edge Connector<br>Contact Bend Detail |                                                                                                                                                                                                  | ACAD REFERENCE NO. 342 ENG MASTER |             |                  |        |
|-------------------------------------------------------------|--------------------------------------------------------------------------------------------------------------------------------------------------------------------------------------------------|-----------------------------------|-------------|------------------|--------|
|