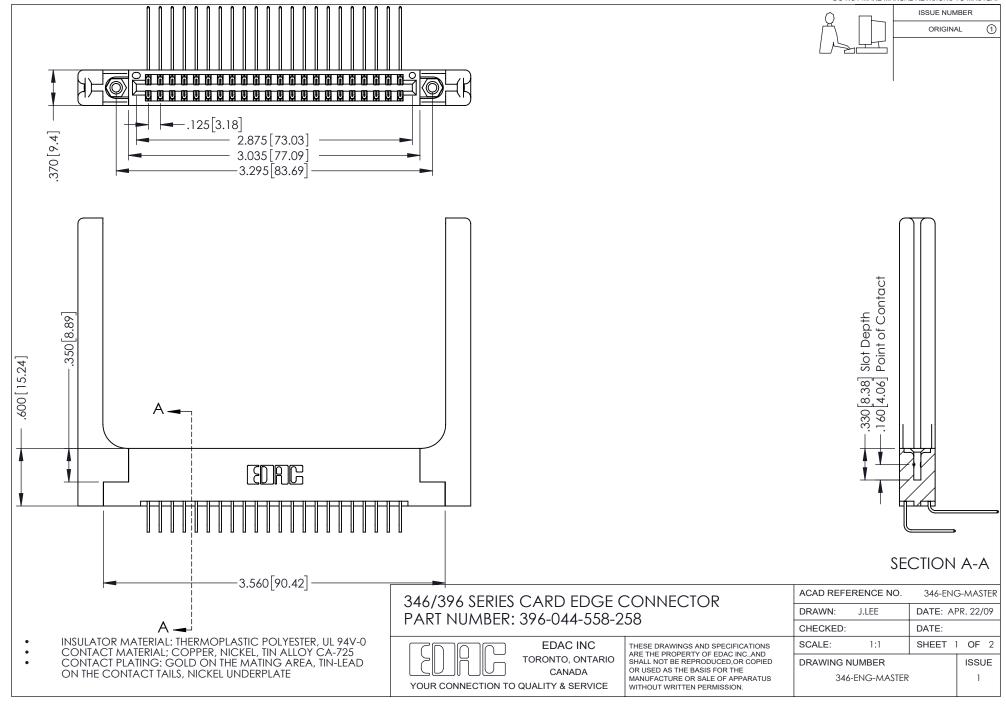

## **Contact Code 556**

INSULATOR MATERIAL: THERMOPLASTIC POLYESTER, UL 94V-0 CONTACT MATERIAL; COPPER, NICKEL, TIN ALLOY CA-725 CONTACT PLATING: GOLD ON THE MATING AREA, TIN-LEAD

ON THE CONTACT TAILS, NICKEL UNDERPLATE

## 346/396 SERIES CARD EDGE CONNECTOR CONTACT CODE 555,556,558,559,560 DIMENSIONS

YOUR CONNECTION TO QUALITY & SERVICE

**EDAC INC** TORONTO, ONTARIO CANADA

THESE DRAWINGS AND SPECIFICATIONS ARE THE PROPERTY OF EDAC INC.,AND SHALL NOT BE REPRODUCED, OR COPIED OR USED AS THE BASIS FOR THE MANUFACTURE OR SALE OF APPARATUS WITHOUT WRITTEN PERMISSION.