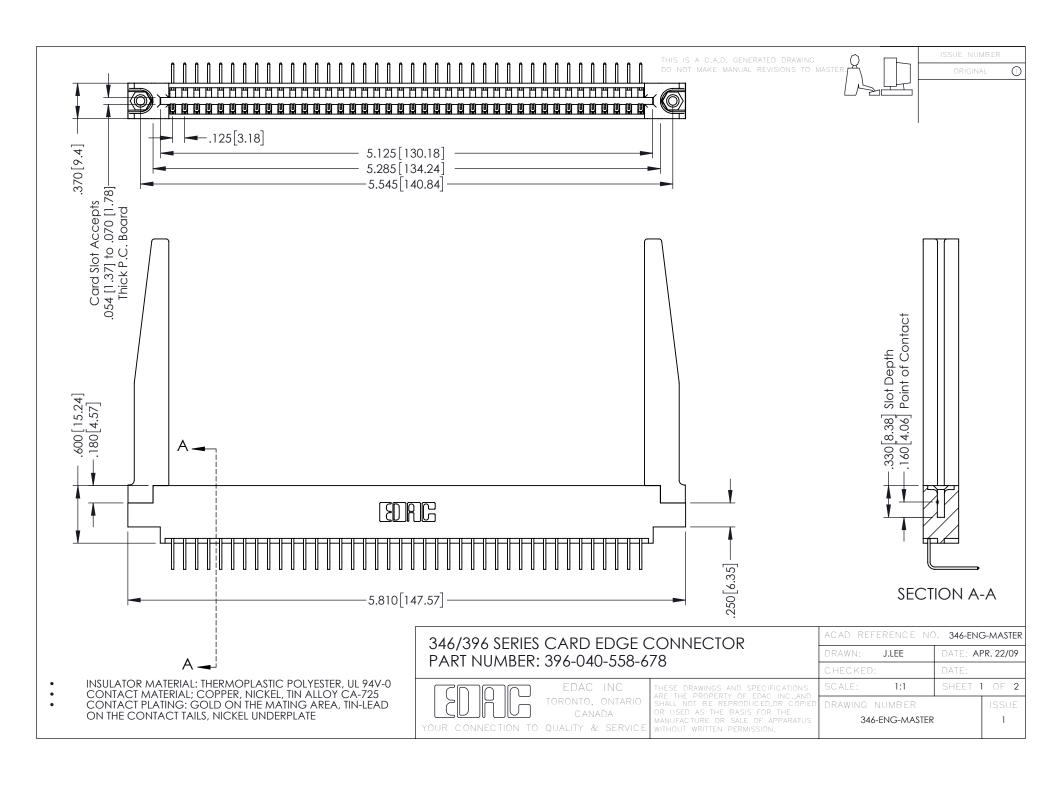

**Contact Code 555** 

**Contact Code 556** 

INSULATOR MATERIAL: THERMOPLASTIC POLYESTER, UL 94V-0 CONTACT MATERIAL; COPPER, NICKEL, TIN ALLOY CA-725

CONTACT PLATING: GOLD ON THE MATING AREA, TIN-LEAD ON THE CONTACT TAILS, NICKEL UNDERPLATE