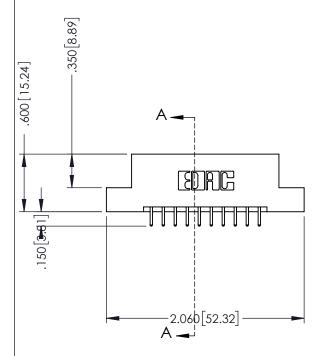

## 346/396 SERIES CARD EDGE CONNECTOR CONTACT CODE 555,556,558,559,560 DIMENSIONS

YOUR CONNECTION TO QUALITY & SERVICE

**EDAC INC** TORONTO, ONTARIO CANADA

THESE DRAWINGS AND SPECIFICATIONS ARE THE PROPERTY OF EDAC INC.,AND SHALL NOT BE REPRODUCED, OR COPIED OR USED AS THE BASIS FOR THE MANUFACTURE OR SALE OF APPARATUS WITHOUT WRITTEN PERMISSION.

|                | ACAD REFERENCE NO. | 346-ENG-MASTER   |
|----------------|--------------------|------------------|
|                | DRAWN: J.LEE       | DATE: APR. 22/09 |
| )              | CHECKED:           | DATE:            |
|                | SCALE: 1:1         | SHEET 2 OF 2     |
|                | DRAWING NUMBER     | ISSUE            |
| 346-ENG-MASTER |                    | 1                |