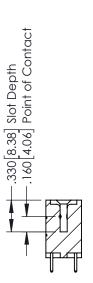

346-ENG-MASTER

**SECTION A-A** 

ISSUE NUMBER ORIGINAL 1

## **Contact Code 555**

## **Contact Code 556**

INSULATOR MATERIAL: THERMOPLASTIC POLYESTER, UL 94V-0 CONTACT MATERIAL; COPPER, NICKEL, TIN ALLOY CA-725 CONTACT PLATING: GOLD ON THE MATING AREA, TIN-LEAD

ON THE CONTACT TAILS, NICKEL UNDERPLATE