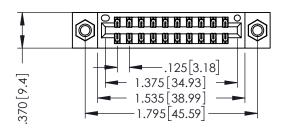

THIS IS A C.A.D. GENERATED DRAWING DO NOT MAKE MANUAL REVISIONS TO MASTER.

ISSUE NUMBER

ORIGINAL

1

INSULATOR MATERIAL: THERMOPLASTIC POLYESTER, UL 94V-0 CONTACT MATERIAL; COPPER, NICKEL, TIN ALLOY CA-725 CONTACT PLATING: GOLD ON THE MATING AREA, TIN-LEAD

ON THE CONTACT TAILS, NICKEL UNDERPLATE

346/396 SERIES CARD EDGE CONNECTOR PART NUMBER: 396-020-521-207

YOUR CONNECTION TO QUALITY & SERVICE

**EDAC INC** TORONTO, ONTARIO CANADA

THESE DRAWINGS AND SPECIFICATIONS ARE THE PROPERTY OF EDAC INC.,AND SHALL NOT BE REPRODUCED, OR COPIED OR USED AS THE BASIS FOR THE MANUFACTURE OR SALE OF APPARATUS WITHOUT WRITTEN PERMISSION.

| ACAD REFERENCE NO. | 346-ENG-MASTER   |
|--------------------|------------------|
| DRAWN: J.LEE       | DATE: APR. 22/09 |
| CHECKED:           | DATE:            |
| SCALE: 1:1         | SHEET 1 OF 2     |
| DRAWING NUMBER     | ISSUE            |