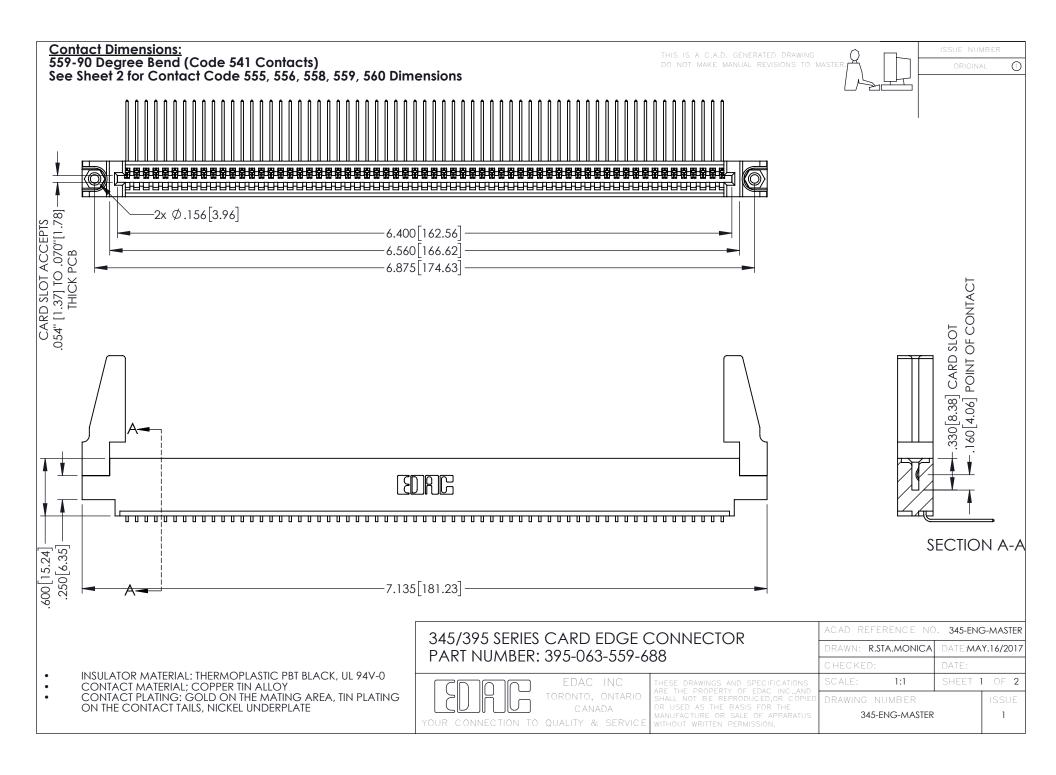

## 345/395 SERIES CARD EDGE CONNECTOR CONTACT CODE 555,556,558,559,560 DIMENSIONS

YOUR CONNECTION TO QUALITY & SERVICE

|   | ACAD REFERENCE NO. 345-ENG-MASTER |                  |
|---|-----------------------------------|------------------|
|   | DRAWN: R.STA.MONICA               | DATE:MAY.16/2017 |
|   | CHECKED:                          | DATE:            |
|   | SCALE: 1:1                        | SHEET 2 OF 2     |
| D | DRAWING NUMBER                    | ISSUE            |