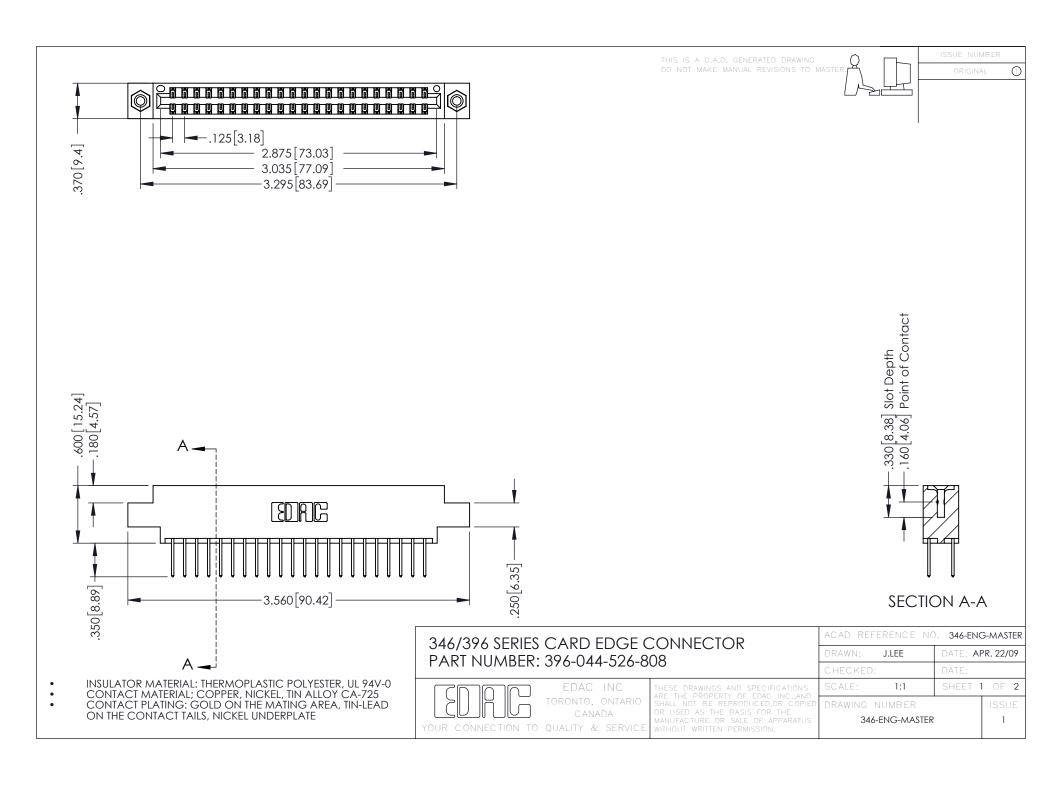

**Contact Code 555** 

**Contact Code 556** 

INSULATOR MATERIAL: THERMOPLASTIC POLYESTER, UL 94V-0 CONTACT MATERIAL; COPPER, NICKEL, TIN ALLOY CA-725

CONTACT PLATING: GOLD ON THE MATING AREA, TIN-LEAD ON THE CONTACT TAILS, NICKEL UNDERPLATE

## 346/396 SERIES CARD EDGE CONNECTOR CONTACT CODE 555,556,558,559,560 DIMENSIONS

YOUR CONNECTION TO QUALITY & SERVICE

|   | ACAD REFERENCE NO. 346-ENG-MASTER |                  |
|---|-----------------------------------|------------------|
|   | DRAWN: J.LEE                      | DATE: APR. 22/09 |
|   | CHECKED:                          | DATE:            |
|   | SCALE: 1:1                        | SHEET 2 OF 2     |
| D | DRAWING NUMBER                    | ISSUE            |

346-ENG-MASTER