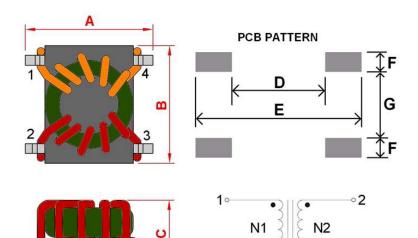

## **Outline Dimensions**

| <b>Dimensions</b> [mm] |          |
|------------------------|----------|
| Α                      | 6.5 ±0.3 |
| В                      | 6.0 ±0.2 |
| С                      | 4.5 max. |
| D                      | 4.3      |
| E                      | 7.7      |
| F                      | 0.91     |
| G                      | 3.0      |