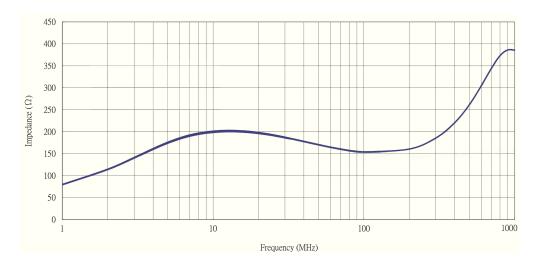

## **Common Mode Choke**

**TCK-138** 

| Order Code                | TCK-138                                |
|---------------------------|----------------------------------------|
| Inductance (each winding) | <b>18.2 μH ±25%</b> (at 100 kHz / 1 V) |
| Impedance (DCR)           | 11 mΩ max.                             |
| Rated Current             | 1.44 A max.                            |
| Rated Voltage             | 500 VDC max. (between windings)        |
| Operating Temperature     | -40°C to +105°C                        |
| RoHS Exemptions           | No Exemptions                          |



## Impedance Curve



## **Outline Dimensions**



| <b>Dimensions</b> [mm] |          |
|------------------------|----------|
| Α                      | 6.5 ±0.3 |
| В                      | 6.0 ±0.2 |
| С                      | 4.5 max. |
| D                      | 4.3      |
| E                      | 7.7      |
| F                      | 0.91     |
| G                      | 3.0      |

All specifications valid at +25°C, unless otherwise stated.



Specifications can be changed without notice.

03