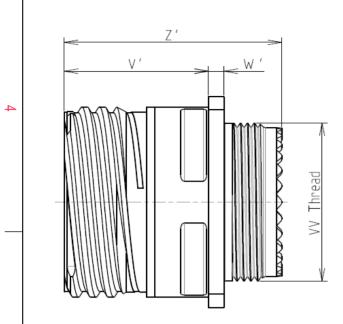

| Dim       | Nominal     |
|-----------|-------------|
| Р         | 3.25±0.2    |
| РР        | 4.93±0.2    |
| R1        | 23.01       |
| R2        | 20.62       |
| S         | 28.6±0.3    |
| V'        | 19.5+1.4/-0 |
| W'        | 2.1/3.65    |
| Ζ'        | 32 Max      |
| VV THREAD | M18x1-6g    |