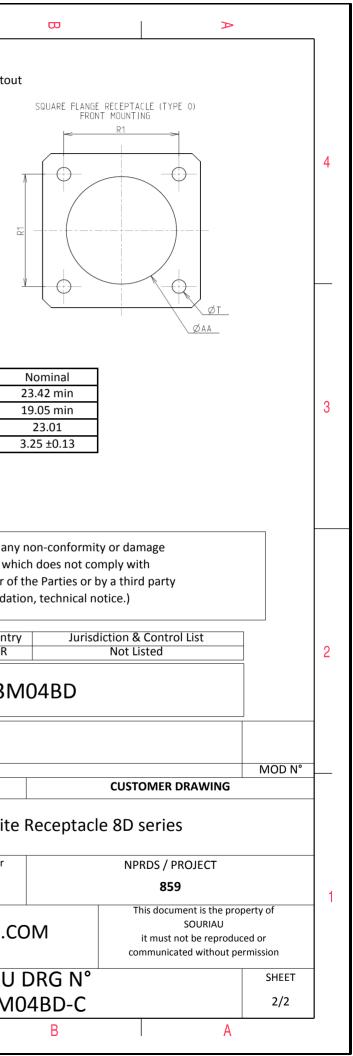

| Dim       | Nominal     |
|-----------|-------------|
| Р         | 3.25±0.2    |
| РР        | 4.93±0.2    |
| R1        | 23.01       |
| R2        | 20.62       |
| S         | 28.6±0.3    |
| V'        | 19.5+1.4/-0 |
| W'        | 2.1/3.65    |
| Ζ'        | 32 Max      |
| VV THREAD | M18x1-6g    |

| -        | Т                                                                                          | ۵                                                                                                                                                                                                                                                                                                                                                                                                                                                                                                                                                                                                                                                                                                                                                                                                                                                                                                                                                                                                                                                                                                                                                                                                                                                                                       | н <b>т</b> | m |                                        | 0                                                                                 |                                                 |
|----------|--------------------------------------------------------------------------------------------|-----------------------------------------------------------------------------------------------------------------------------------------------------------------------------------------------------------------------------------------------------------------------------------------------------------------------------------------------------------------------------------------------------------------------------------------------------------------------------------------------------------------------------------------------------------------------------------------------------------------------------------------------------------------------------------------------------------------------------------------------------------------------------------------------------------------------------------------------------------------------------------------------------------------------------------------------------------------------------------------------------------------------------------------------------------------------------------------------------------------------------------------------------------------------------------------------------------------------------------------------------------------------------------------|------------|---|----------------------------------------|-----------------------------------------------------------------------------------|-------------------------------------------------|
|          |                                                                                            | Contact Layout                                                                                                                                                                                                                                                                                                                                                                                                                                                                                                                                                                                                                                                                                                                                                                                                                                                                                                                                                                                                                                                                                                                                                                                                                                                                          |            |   |                                        |                                                                                   | Panel Cutout                                    |
| 4        |                                                                                            | x<br>$( \begin{array}{c} \begin{array}{c} \begin{array}{c} \end{array} \\ \begin{array}{c} \end{array} \\ \end{array} \\ \begin{array}{c} \end{array} \\ \end{array} \\ \begin{array}{c} \end{array} \\ \begin{array}{c} \end{array} \\ \end{array} \\ \end{array} \\ \end{array} \\ \begin{array}{c} \end{array} \\ \end{array} $ |            |   | A                                      | SQUARE FLANGE RECEPTACLE (TYPE<br>REAR MOUNTING                                   | . 0)                                            |
|          | Controposition<br>position<br>A<br>B<br>C<br>D<br>Shell Arrangement N<br>size no.<br>13 -4 | n ID         (mm)         (mm)           +.000 (0.00)         +.150 (3.81)           +.146 (3.71)         +.035 (0.89)           +.000 (0.00)        083 (2.11)          146 (3.71)         +.035 (0.89)                                                                                                                                                                                                                                                                                                                                                                                                                                                                                                                                                                                                                                                                                                                                                                                                                                                                                                                                                                                                                                                                                |            |   | ₩<br>₩                                 |                                                                                   | ØT_                                             |
| ω        |                                                                                            |                                                                                                                                                                                                                                                                                                                                                                                                                                                                                                                                                                                                                                                                                                                                                                                                                                                                                                                                                                                                                                                                                                                                                                                                                                                                                         |            |   |                                        | <u>s</u>                                                                          | Dim<br>ØA<br>ØAA<br>R1<br>ØT                    |
|          | F                                                                                          |                                                                                                                                                                                                                                                                                                                                                                                                                                                                                                                                                                                                                                                                                                                                                                                                                                                                                                                                                                                                                                                                                                                                                                                                                                                                                         |            |   |                                        | SOURIAU shall not<br>due to a use of t<br>the Specifications issu<br>(professiona | he Products whi                                 |
| N        |                                                                                            |                                                                                                                                                                                                                                                                                                                                                                                                                                                                                                                                                                                                                                                                                                                                                                                                                                                                                                                                                                                                                                                                                                                                                                                                                                                                                         |            |   |                                        | PN:                                                                               | Country<br>FR<br>: 8D013N                       |
|          |                                                                                            |                                                                                                                                                                                                                                                                                                                                                                                                                                                                                                                                                                                                                                                                                                                                                                                                                                                                                                                                                                                                                                                                                                                                                                                                                                                                                         |            |   | A 15-10-20<br>ISS DATE<br>Designed By: | 16 First Release<br>Latest modification -<br>Date:                                | by                                              |
| <u> </u> |                                                                                            |                                                                                                                                                                                                                                                                                                                                                                                                                                                                                                                                                                                                                                                                                                                                                                                                                                                                                                                                                                                                                                                                                                                                                                                                                                                                                         |            |   | TITLE<br>SCALE<br>NA                   |                                                                                   | Composite<br>General linear<br>Tolerances:<br>± |
|          |                                                                                            |                                                                                                                                                                                                                                                                                                                                                                                                                                                                                                                                                                                                                                                                                                                                                                                                                                                                                                                                                                                                                                                                                                                                                                                                                                                                                         |            |   | SOURIA                                 |                                                                                   | OURIAU.CO                                       |
|          |                                                                                            |                                                                                                                                                                                                                                                                                                                                                                                                                                                                                                                                                                                                                                                                                                                                                                                                                                                                                                                                                                                                                                                                                                                                                                                                                                                                                         |            |   | FORMAT<br>A3                           |                                                                                   | OURIAU<br>8D013M0                               |
| L        | Н                                                                                          | G                                                                                                                                                                                                                                                                                                                                                                                                                                                                                                                                                                                                                                                                                                                                                                                                                                                                                                                                                                                                                                                                                                                                                                                                                                                                                       | F          | E | D                                      | С                                                                                 |                                                 |