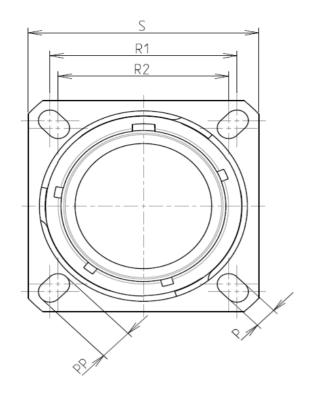

| Dim       | Nominal     |
|-----------|-------------|
| Р         | 3.25±0.2    |
| РР        | 4.93±0.2    |
| R1        | 23.01       |
| R2        | 20.62       |
| S         | 28.6±0.3    |
| V'        | 19.5+1.4/-0 |
| W'        | 2.1/3.65    |
| Ζ'        | 32 Max      |
| VV THREAD | M18x1-6g    |