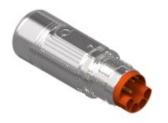

# speedtec

11-pin
insulation insert Code 1 male
EMC - Shielding
Earth-to-Housing Connection according to VDE 0627
Protection Against Contact according to VDE 0623
Electrically Protective Separation according to VDE 0140

## **Technical Data**

number of pins
power
5 (4+PE)
signal
6
temperature range
clamping range
protection type

11
5 (4+PE)
6
6
7-20 °C to 130 °C
7
9 9.5 mm to Ø 14.5 mm
9 when connected IP 66/67

 Electrical Data
 power
 signal