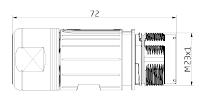

## **Technical Data**

number of pins
power
5 (4+PE)
signal
6
temperature range
clamping range
protection type

11
5 (4+PE)
6
6
7-20 °C to 130 °C
7
9 9.5 mm to Ø 14.5 mm
9 when connected IP 66/67

 Electrical Data
 power
 signal