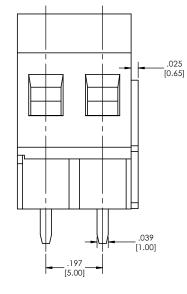

TITLE: TBR-00-197 Series

1

SIZE DWG. NO.

SCALE 6:1

FG APPR. DDRESS:

2533 Centennial Blvd. Jeffersonville, In 47130 Phone: 812-670-4174 Fax: 812-670-4175 E-Mail: mle@mlelectronics.com

2

8