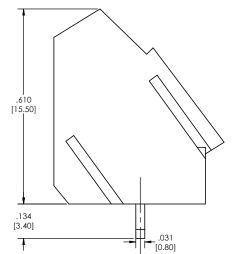

TITLE: TBR-00-197 Series

1

SIZE DWG. NO.

SCALE 6:1

FG APPR. DDRESS:

2533 Centennial Blvd. Jeffersonville, In 47130 Phone: 812-670-4174 Fax: 812-670-4175 E-Mail: mle@mlelectronics.com

2

8