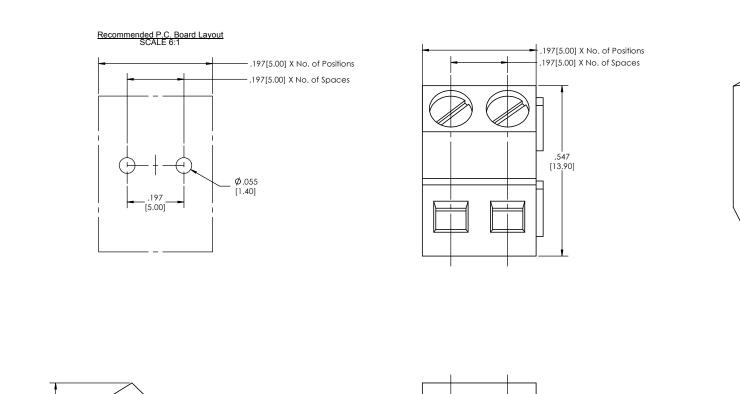

TITLE: TBR-00-197 Series

1

SIZE DWG. NO.

SCALE 6:1

FG APPR. DDRESS:

2533 Centennial Blvd. Jeffersonville, In 47130 Phone: 812-670-4174 Fax: 812-670-4175 E-Mail: mle@mlelectronics.com

2

8