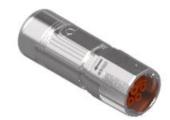

# 723 htec Plug

# speedtec

11-pin
insulation insert Code 1 male
EMC - Shielding
Earth-to-Housing Connection according to VDE 0627
Protection Against Contact according to VDE 0623

## **Technical Data**

number of pins 11
power 5 (4+PE)
signal 6
temperature range -20 °C to 130 °C
clamping range Ø 7.5 mm to Ø 12.0 mm
protection type when connected IP 66/67

 Electrical Data
 power signal