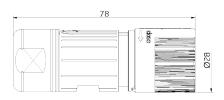

## **Technical Data**

number of pins 11
power 5 (4+PE)
signal 6
temperature range -20 °C to 130 °C
clamping range Ø 7.5 mm to Ø 12.0 mm
protection type when connected IP 66/67

 Electrical Data
 power signal

### Material

housing zinc diecast / nickel plated insulation insert PA 6.6 mod., UL 94/V0 seals FKM clamp ring brass / nickel plated

Contacts (not part of product contents)

**Tools** (not part of product contents)