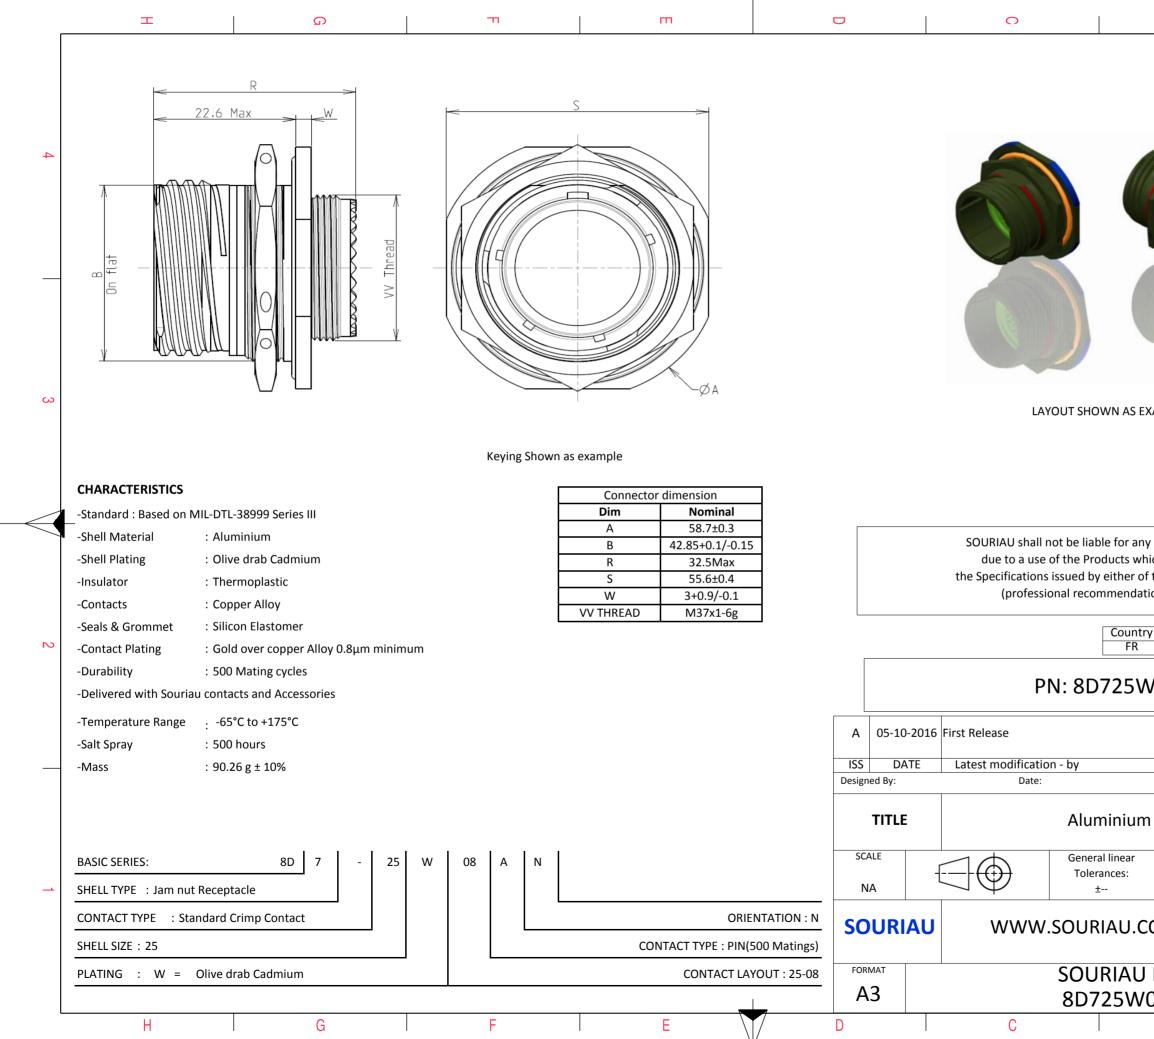

| σ                 |                                                                                | Þ           |   |  |  |  |  |
|-------------------|--------------------------------------------------------------------------------|-------------|---|--|--|--|--|
|                   |                                                                                |             |   |  |  |  |  |
|                   |                                                                                |             |   |  |  |  |  |
|                   |                                                                                |             |   |  |  |  |  |
| (P)               |                                                                                |             | 4 |  |  |  |  |
|                   |                                                                                |             |   |  |  |  |  |
|                   |                                                                                |             |   |  |  |  |  |
|                   |                                                                                |             |   |  |  |  |  |
|                   |                                                                                |             |   |  |  |  |  |
| and the second    |                                                                                |             |   |  |  |  |  |
| S EXAMPLE         | XAMPLE                                                                         |             |   |  |  |  |  |
|                   |                                                                                |             |   |  |  |  |  |
|                   |                                                                                |             |   |  |  |  |  |
|                   |                                                                                |             |   |  |  |  |  |
| which does not co | ny non-conformity or damage<br>which does not comply with                      |             |   |  |  |  |  |
|                   | of the Parties or by a third party<br>ation, technical notice.)                |             |   |  |  |  |  |
| intry Jurisc      | / Jurisdiction & Control List<br>Not Listed                                    |             |   |  |  |  |  |
| 5W08AN            | Hot Listed                                                                     |             | 2 |  |  |  |  |
|                   |                                                                                |             |   |  |  |  |  |
|                   |                                                                                |             |   |  |  |  |  |
|                   | CUSTOMER DRAWIN                                                                | MOD N°<br>G |   |  |  |  |  |
| um Receptac       | n Receptacle 8D series                                                         |             |   |  |  |  |  |
| ar                | NPRDS / PROJECT                                                                |             |   |  |  |  |  |
|                   | 859 This document is the property of                                           |             |   |  |  |  |  |
| I.COM             | COM SOURIAU<br>it must not be reproduced or<br>communicated without permission |             |   |  |  |  |  |
| U DRG N°          | 1                                                                              | SHEET       |   |  |  |  |  |
| W08AN-C           |                                                                                | 1/2<br>A    | J |  |  |  |  |
| U                 | 1                                                                              | 11          |   |  |  |  |  |