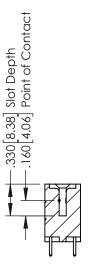

## **Contact Code 555**

## **Contact Code 556**

INSULATOR MATERIAL: THERMOPLASTIC POLYESTER, UL 94V-0 CONTACT MATERIAL; COPPER, NICKEL, TIN ALLOY CA-725 CONTACT PLATING: GOLD ON THE MATING AREA, TIN-LEAD

ON THE CONTACT TAILS, NICKEL UNDERPLATE