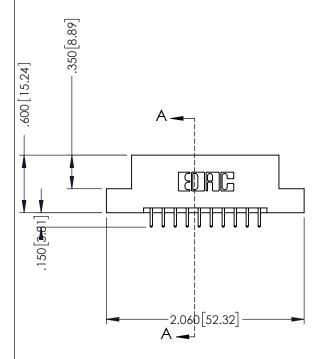

346-ENG-MASTER

**SECTION A-A** 

ISSUE NUMBER ORIGINAL 1

## 346/396 SERIES CARD EDGE CONNECTOR CONTACT CODE 555,556,558,559,560 DIMENSIONS

YOUR CONNECTION TO QUALITY & SERVICE

**EDAC INC** TORONTO, ONTARIO CANADA

THESE DRAWINGS AND SPECIFICATIONS ARE THE PROPERTY OF EDAC INC.,AND SHALL NOT BE REPRODUCED, OR COPIED OR USED AS THE BASIS FOR THE MANUFACTURE OR SALE OF APPARATUS WITHOUT WRITTEN PERMISSION.

|   | ACAD REFERENCE NO. | 346-ENG-MASTER   |
|---|--------------------|------------------|
|   | DRAWN: J.LEE       | DATE: APR. 22/09 |
| ) | CHECKED:           | DATE:            |
|   | SCALE: 1:1         | SHEET 2 OF 2     |
|   | DRAWING NUMBER     | ISSUE            |
|   | 346-ENG-MASTER     | 1                |