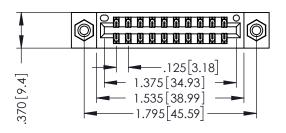

THIS IS A C.A.D. GENERATED DRAWING DO NOT MAKE MANUAL REVISIONS TO MASTER.

ISSUE NUMBER

ORIGINAL

1

INSULATOR MATERIAL: THERMOPLASTIC POLYESTER, UL 94V-0 CONTACT MATERIAL; COPPER, NICKEL, TIN ALLOY CA-725 CONTACT PLATING: GOLD ON THE MATING AREA, TIN-LEAD

ON THE CONTACT TAILS, NICKEL UNDERPLATE

346/396 SERIES CARD EDGE CONNECTOR PART NUMBER: 396-020-521-208

YOUR CONNECTION TO QUALITY & SERVICE

**EDAC INC** TORONTO, ONTARIO CANADA

THESE DRAWINGS AND SPECIFICATIONS ARE THE PROPERTY OF EDAC INC.,AND SHALL NOT BE REPRODUCED, OR COPIED OR USED AS THE BASIS FOR THE MANUFACTURE OR SALE OF APPARATUS WITHOUT WRITTEN PERMISSION.

| ACAD REFERENCE NO. | 346-ENG-MASTER   |
|--------------------|------------------|
| DRAWN: J.LEE       | DATE: APR. 22/09 |
| CHECKED:           | DATE:            |
| SCALE: 1:1         | SHEET 1 OF 2     |
| DRAWING NUMBER     | ISSUE            |