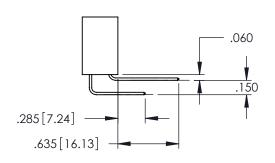

.060 .200 .235 [5.97] .635 [16.13]

.152[3.86] .362 [9.19] .125(3.18) to .210(5.33) **Outside Tails** .045(1.14) to .060(1.52) Between Tails

**Contact Code 558** 

Contact Code 559

Contact Code 560

- INSULATOR MATERIAL: THERMOPLASTIC POLYESTER, UL 94V-0 DAP MATERIAL AVAILABLE UPON REQUEST

## 345/395 SERIES CARD EDGE CONNECTOR CONTACT CODE 555,556,558,559,560 DIMENSIONS

YOUR CONNECTION TO QUALITY & SERVICE

|   | ACAD REFERENCE NO. 345-ENG-MASTER |                          |  |  |
|---|-----------------------------------|--------------------------|--|--|
|   | DRAWN: R.STA.MONICA               | DATE: <b>MAY.16/2017</b> |  |  |
| • | CHECKED:                          | DATE:                    |  |  |
|   | SCALE: 1:1                        | SHEET 2 OF 2             |  |  |
| D | DRAWING NUMBER                    | ISSUE                    |  |  |