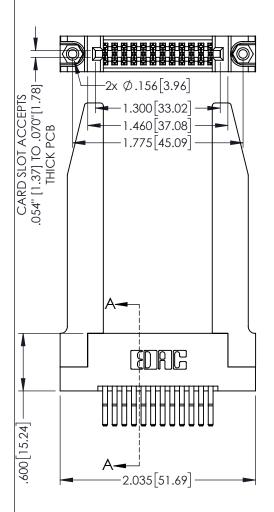

Contact Dimensions: 560-Extender Board Bend (Code 523 Contacts) See Sheet 2 for Contact Code 555, 556, 558, 559, 560 Dimensions

160[4.06] POINT OF CONTACT

.330[8.38] CARD SLOT

1

345/395 SERIES CARD EDGE CONNECTOR PART NUMBER: 395-024-560-278

YOUR CONNECTION TO QUALITY & SERVICE

|   | NONE REFERENCE NO. 545 ENG MINOTER |                 |           |  |
|---|------------------------------------|-----------------|-----------|--|
|   | DRAWN: R.STA.MONICA                | DATE: <b>MA</b> | Y.16/2017 |  |
|   | CHECKED:                           | DATE:           |           |  |
|   | SCALE: 1:1                         | SHEET 1         | OF 2      |  |
| ) | DRAWING NUMBER                     |                 | ISSUE     |  |
|   | 345-ENG-MASTER                     |                 | 1         |  |
|   |                                    |                 | I         |  |

ACAD REFERENCE NO 345-ENG-MASTER

**SECTION A-A** 

INSULATOR MATERIAL: THERMOPLASTIC PBT BLACK, UL 94V-0 CONTACT MATERIAL; COPPER TIN ALLOY

CONTACT PLATING: GOLD ON THE MATING AREA, TIN PLATING ON THE CONTACT TAILS, NICKEL UNDERPLATE