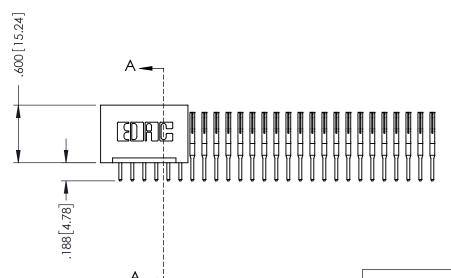

ORIGINAL 1

ISSUE NUMBER

.120[3.05] .095[2.41] .170 [4.33] .245 [6.22] .125(3.18) to .210(5.33) .125(3.18) to .210(5.33) Outside Tails **Outside Tails** .045(1.14) to .060(1.52) .125(3.18) to .210(5.33) Between Tails Outside Tails

.060 [1.52] .060 [1.52] .150[3.81] .200 [5.08] .210[5.33] -.260[6.6] -.660[16.76] -.660 [16.76]

**Contact Code 555** 

.165[4.19] .375 [9.54] .125(3.18) to .210(5.33) .125(3.18) to .210(5.33)

**Contact Code 558** 

**Contact Code 559** 

**Contact Code 560** 

INSULATOR MATERIAL: THERMOPLASTIC POLYESTER, UL 94V-0 CONTACT MATERIAL; COPPER, NICKEL, TIN ALLOY CA-725

CONTACT PLATING: GOLD ON THE MATING AREA, TIN-LEAD ON THE CONTACT TAILS, NICKEL UNDERPLATE

Outside Tails

**Outside Tails** 

**Contact Code 556** 

|  | ACAD REFERENCE NO. | 346-ENG-MASTER   |  |  |
|--|--------------------|------------------|--|--|
|  | DRAWN: J.LEE       | DATE: APR. 22/09 |  |  |
|  | CHECKED:           | DATE:            |  |  |
|  | SCALE: 1:1         | SHEET 2 OF 2     |  |  |
|  | DRAWING NUMBER     | ISSUE            |  |  |
|  | 344 ENIC MASTER    | 1 1              |  |  |