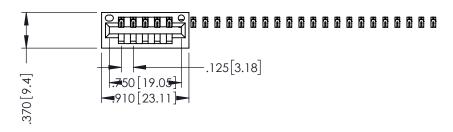

THIS IS A C.A.D. GENERATED DRAWING DO NOT MAKE MANUAL REVISIONS TO MASTER.

ISSUE NUMBER

ORIGINAL

1

.330 [8.38] Slot Depth .160 [4.06] Point of Contact

**SECTION A-A** 

346/396 SERIES CARD EDGE CONNECTOR PART NUMBER: 396-027-520-101

346-ENG-MASTER

INSULATOR MATERIAL: THERMOPLASTIC POLYESTER, UL 94V-0 CONTACT MATERIAL; COPPER, NICKEL, TIN ALLOY CA-725 CONTACT PLATING: GOLD ON THE MATING AREA, TIN-LEAD ON THE CONTACT TAILS, NICKEL UNDERPLATE