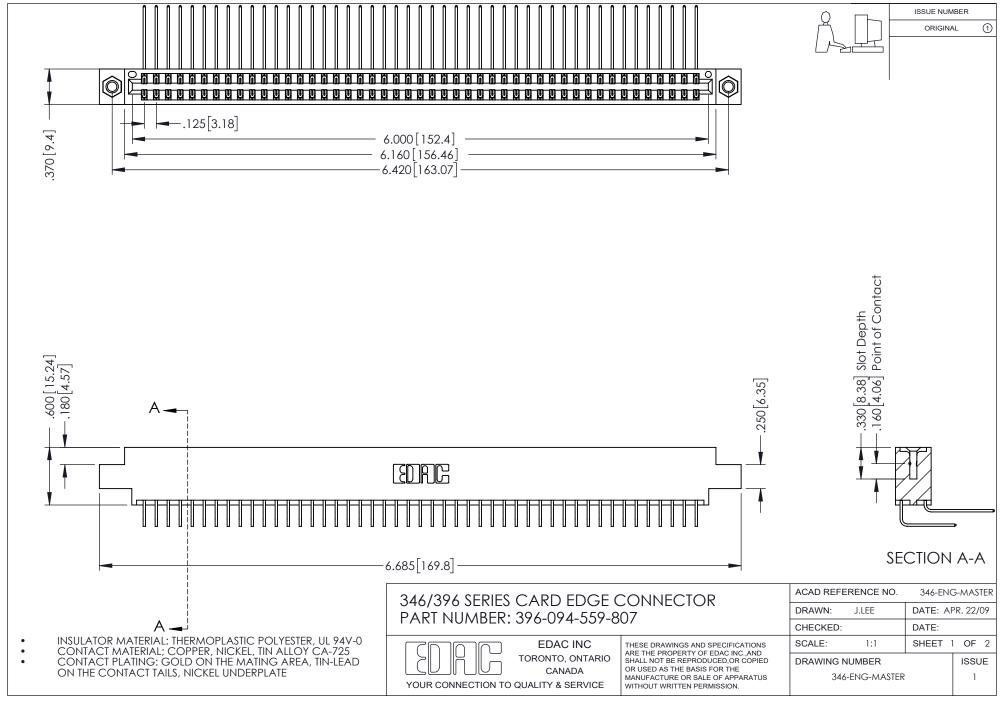

## **Contact Code 556**

INSULATOR MATERIAL: THERMOPLASTIC POLYESTER, UL 94V-0 CONTACT MATERIAL; COPPER, NICKEL, TIN ALLOY CA-725 CONTACT PLATING: GOLD ON THE MATING AREA, TIN-LEAD

ON THE CONTACT TAILS, NICKEL UNDERPLATE

## 346/396 SERIES CARD EDGE CONNECTOR CONTACT CODE 555,556,558,559,560 DIMENSIONS

YOUR CONNECTION TO QUALITY & SERVICE

**EDAC INC** TORONTO, ONTARIO CANADA

THESE DRAWINGS AND SPECIFICATIONS ARE THE PROPERTY OF EDAC INC.,AND SHALL NOT BE REPRODUCED, OR COPIED OR USED AS THE BASIS FOR THE MANUFACTURE OR SALE OF APPARATUS WITHOUT WRITTEN PERMISSION.