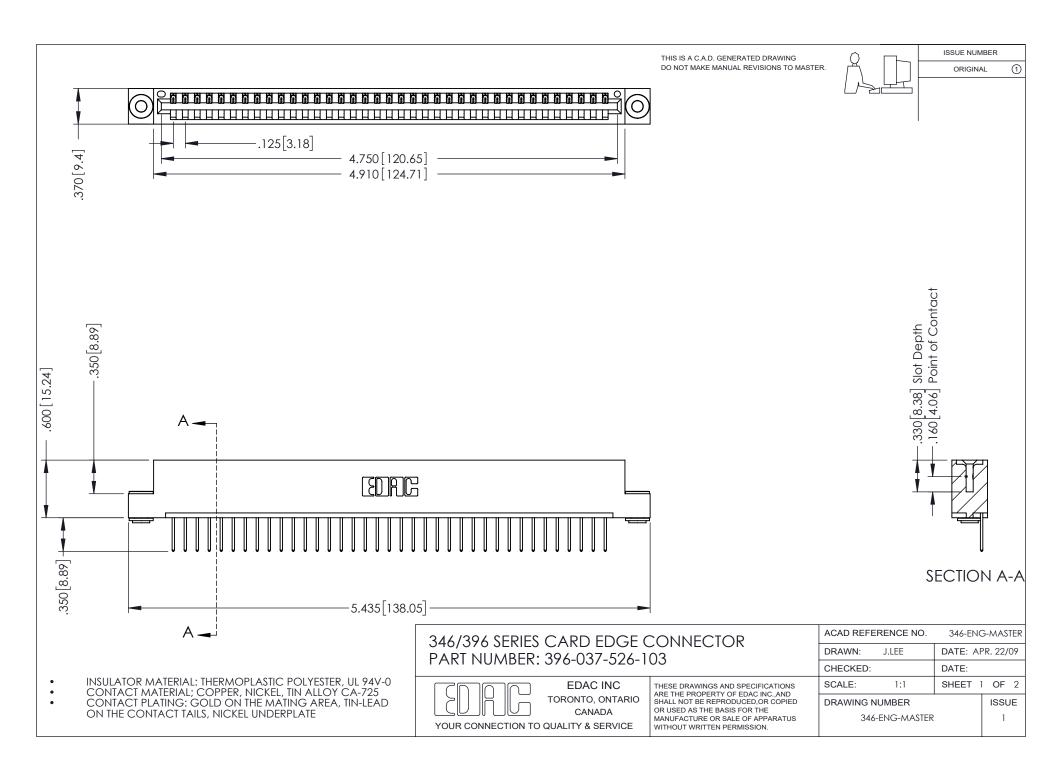

## **Contact Code 556**

INSULATOR MATERIAL: THERMOPLASTIC POLYESTER, UL 94V-0 CONTACT MATERIAL; COPPER, NICKEL, TIN ALLOY CA-725 CONTACT PLATING: GOLD ON THE MATING AREA, TIN-LEAD

ON THE CONTACT TAILS, NICKEL UNDERPLATE