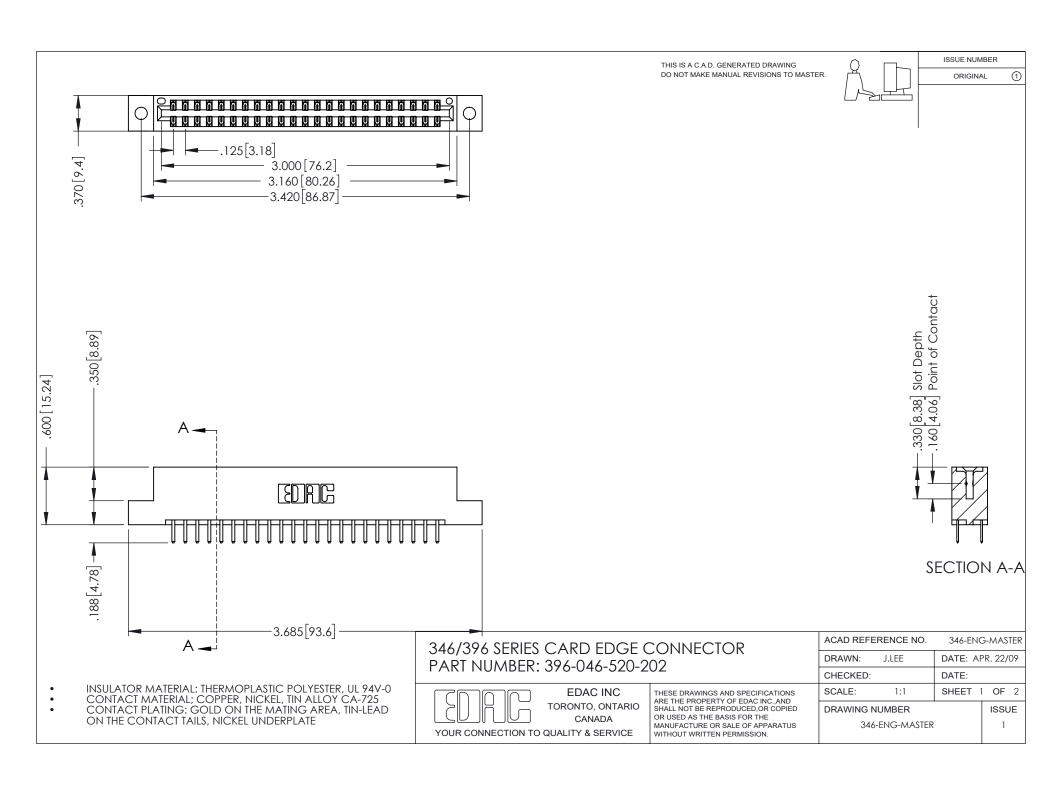

## **Contact Code 556**

INSULATOR MATERIAL: THERMOPLASTIC POLYESTER, UL 94V-0 CONTACT MATERIAL; COPPER, NICKEL, TIN ALLOY CA-725 CONTACT PLATING: GOLD ON THE MATING AREA, TIN-LEAD

ON THE CONTACT TAILS, NICKEL UNDERPLATE