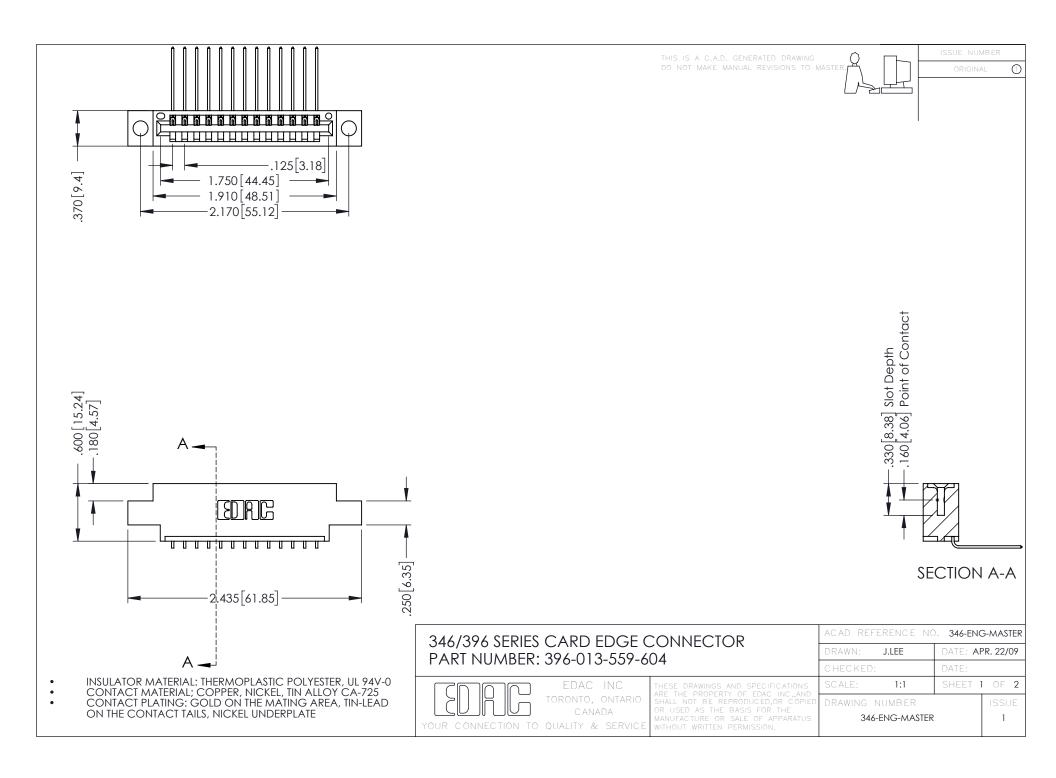

**Contact Code 555** 

**Contact Code 556** 

INSULATOR MATERIAL: THERMOPLASTIC POLYESTER, UL 94V-0 CONTACT MATERIAL; COPPER, NICKEL, TIN ALLOY CA-725

CONTACT PLATING: GOLD ON THE MATING AREA, TIN-LEAD ON THE CONTACT TAILS, NICKEL UNDERPLATE

## 346/396 SERIES CARD EDGE CONNECTOR CONTACT CODE 555,556,558,559,560 DIMENSIONS

YOUR CONNECTION TO QUALITY & SERVICE

|   | ACAD REFERENCE NO. 346-ENG-MASTER |                  |
|---|-----------------------------------|------------------|
|   | DRAWN: J.LEE                      | DATE: APR. 22/09 |
|   | CHECKED:                          | DATE:            |
|   | SCALE: 1:1                        | SHEET 2 OF 2     |
| D | DRAWING NUMBER                    | ISSUE            |