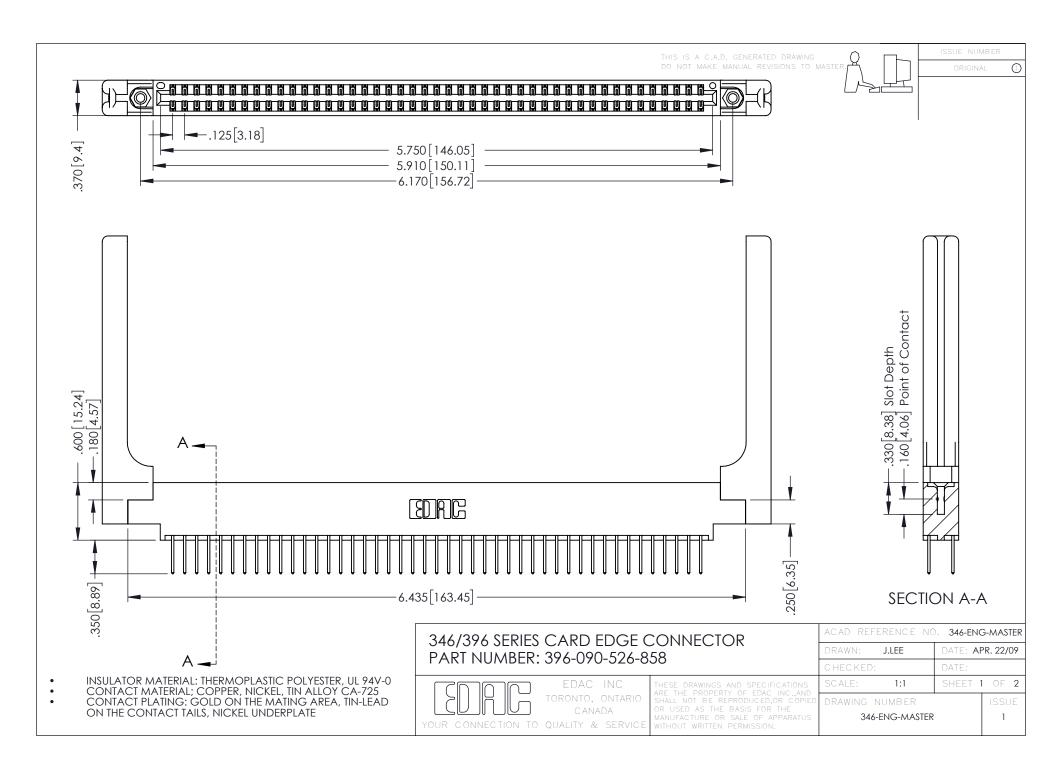

**Contact Code 555** 

**Contact Code 556** 

INSULATOR MATERIAL: THERMOPLASTIC POLYESTER, UL 94V-0 CONTACT MATERIAL; COPPER, NICKEL, TIN ALLOY CA-725

CONTACT PLATING: GOLD ON THE MATING AREA, TIN-LEAD ON THE CONTACT TAILS, NICKEL UNDERPLATE

## 346/396 SERIES CARD EDGE CONNECTOR CONTACT CODE 555,556,558,559,560 DIMENSIONS

YOUR CONNECTION TO QUALITY & SERVICE

|   | ACAD REFERENCE NO. 346-ENG-MASTER |                  |
|---|-----------------------------------|------------------|
|   | DRAWN: J.LEE                      | DATE: APR. 22/09 |
|   | CHECKED:                          | DATE:            |
|   | SCALE: 1:1                        | SHEET 2 OF 2     |
| D | DRAWING NUMBER                    | ISSUE            |