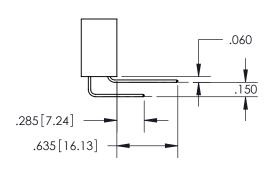

THIS IS A C.A.D. GENERATED DRAWING DO NOT MAKE MANUAL REVISIONS TO MASTER.

ISSUE NUMBER ORIGINAL

.160 4.06 POINT OF CONTACT .330[8.38] -.370[9.4] CARD SLOT .150 [3.81]

SECTION A-A

<u>Contact Dimensions:</u> 540-Wire Wrap .025 Sq.(0.64 Sq.) - Tail LG=.560(14.22) .100 (2.54) Contact Spacing x .200 (5.08) Row Spacing

INSULATOR MATERIAL: THERMOPLASTIC PBT, UL 94V-0 CONTACT MATERIAL; COPPER TIN ALLOY CONTACT PLATING: GOLD ON THE MATING AREA, TIN PLATING ON THE CONTACT TAILS, NICKEL UNDERPLATE

345/395 SERIES CARD EDGE CONNECTOR PART NUMBER: 395-046-540-804