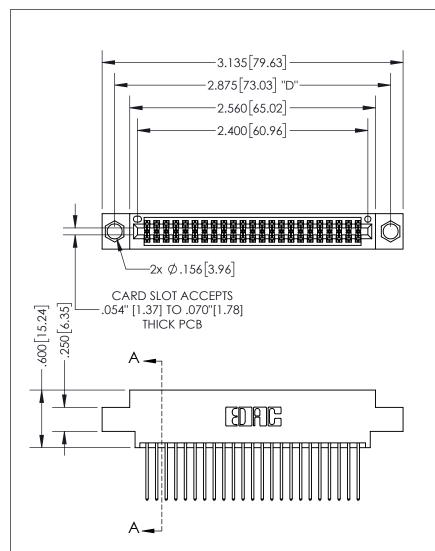

THIS IS A C.A.D. GENERATED DRAWING DO NOT MAKE MANUAL REVISIONS TO MASTER.

ISSUE NUMBER ORIGINAL

.160 4.06 POINT OF CONTACT .330[8.38] -.370[9.4] CARD SLOT .150 [3.81]

SECTION A-A

<u>Contact Dimensions:</u> 540-Wire Wrap .025 Sq.(0.64 Sq.) - Tail LG=.560(14.22) .100 (2.54) Contact Spacing x .200 (5.08) Row Spacing

INSULATOR MATERIAL: THERMOPLASTIC PBT, UL 94V-0 CONTACT MATERIAL; COPPER TIN ALLOY CONTACT PLATING: GOLD ON THE MATING AREA, TIN PLATING ON THE CONTACT TAILS, NICKEL UNDERPLATE

345/395 SERIES CARD EDGE CONNECTOR PART NUMBER: 395-046-540-804