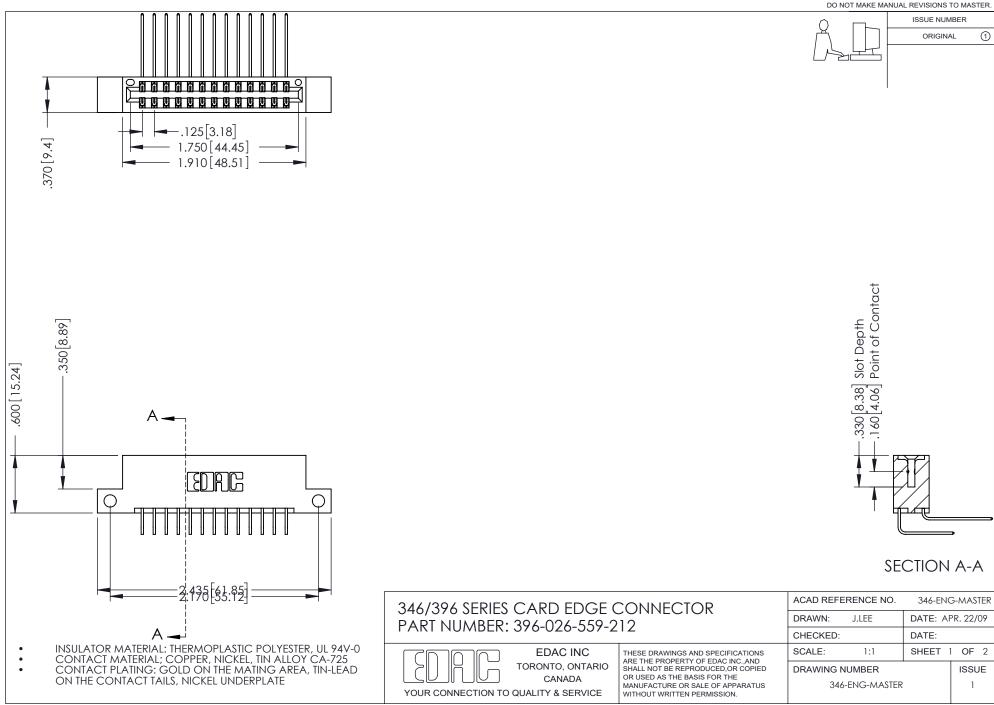

## **Contact Code 556**

INSULATOR MATERIAL: THERMOPLASTIC POLYESTER, UL 94V-0 CONTACT MATERIAL; COPPER, NICKEL, TIN ALLOY CA-725 CONTACT PLATING: GOLD ON THE MATING AREA, TIN-LEAD

ON THE CONTACT TAILS, NICKEL UNDERPLATE

## 346/396 SERIES CARD EDGE CONNECTOR CONTACT CODE 555,556,558,559,560 DIMENSIONS

YOUR CONNECTION TO QUALITY & SERVICE

**EDAC INC** TORONTO, ONTARIO CANADA

THESE DRAWINGS AND SPECIFICATIONS ARE THE PROPERTY OF EDAC INC.,AND SHALL NOT BE REPRODUCED, OR COPIED OR USED AS THE BASIS FOR THE MANUFACTURE OR SALE OF APPARATUS WITHOUT WRITTEN PERMISSION.