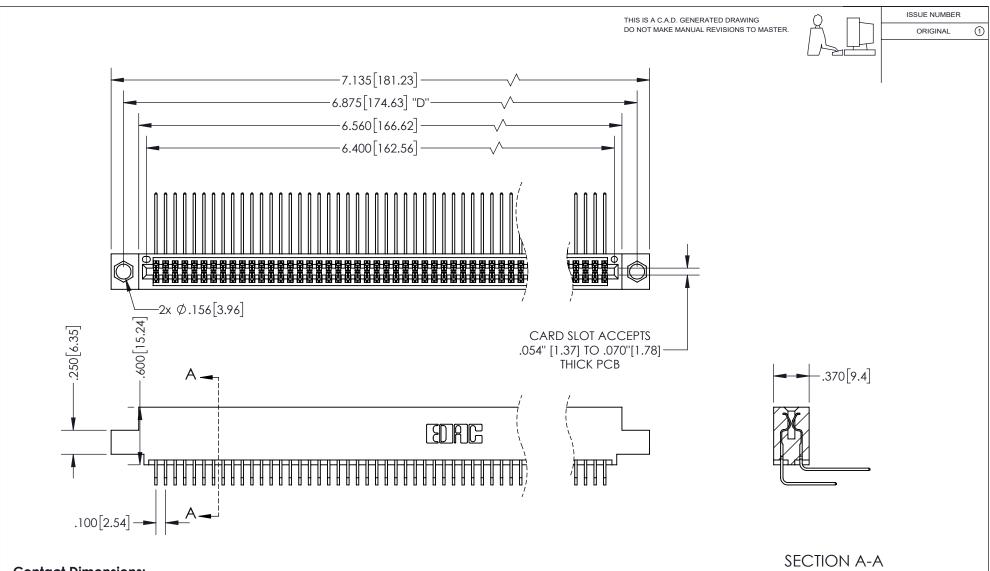

**Contact Dimensions:** 559-90 Degree Bend (Code 541 Contacts) See Sheet 2 for Contact Code 555, 556, 558, 559, 560 Dimensions

INSULATOR MATERIAL: THERMOPLASTIC PBT, UL 94V-0 CONTACT MATERIAL; COPPER TIN ALLOY CONTACT PLATING: GOLD ON THE MATING AREA, TIN PLATING ON THE CONTACT TAILS, NICKEL UNDERPLATE

## 345/395 SERIES CARD EDGE CONNECTOR PART NUMBER: 395-126-559-504

YOUR CONNECTION TO QUALITY & SERVICE

**EDAC INC** TORONTO, ONTARIO CANADA

THESE DRAWINGS AND SPECIFICATIONS ARE THE PROPERTY OF EDAC INC.,AND SHALL NOT BE REPRODUCED, OR COPIED OR USED AS THE BASIS FOR THE MANUFACTURE OR SALE OF APPARATUS WITHOUT WRITTEN PERMISSION.

| ACAD REFERENCE NO.  | 345-ENG-MASTER   |
|---------------------|------------------|
| DRAWN: R.STA.MONICA | DATE:MAY.16/2017 |
| CHECKED:            | DATE:            |
| SCALE: 1:1          | SHEET 1 OF 2     |
| DRAWING NUMBER      | ISSUE            |
| 345-ENG-MASTER      | 1                |