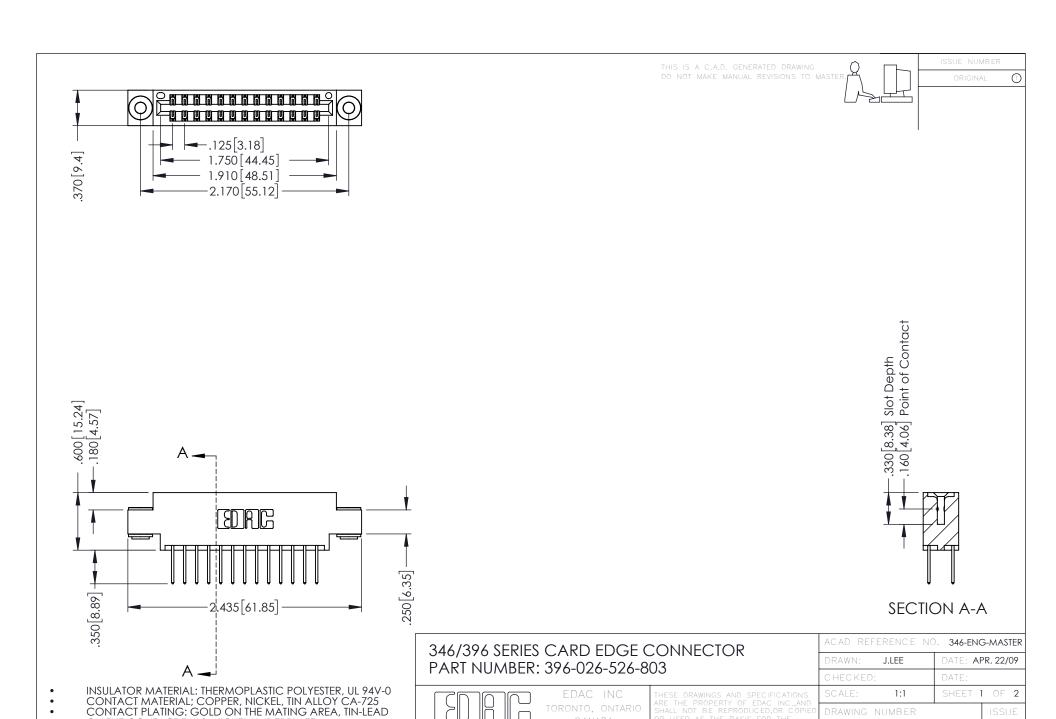

YOUR CONNECTION TO QUALITY & SERVICE

346-ENG-MASTER

ON THE CONTACT TAILS, NICKEL UNDERPLATE

**Contact Code 555** 

**Contact Code 556** 

INSULATOR MATERIAL: THERMOPLASTIC POLYESTER, UL 94V-0 CONTACT MATERIAL; COPPER, NICKEL, TIN ALLOY CA-725 CONTACT PLATING: GOLD ON THE MATING AREA, TIN-LEAD

ON THE CONTACT TAILS, NICKEL UNDERPLATE