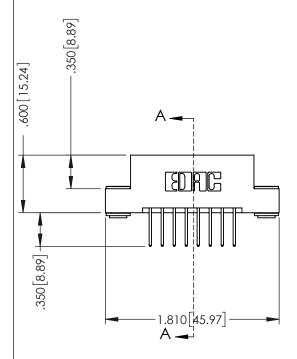

.330 [8.38] Slot Depth .160 [4.06] Point of Contact

346-ENG-MASTER

**SECTION A-A** 

ISSUE NUMBER ORIGINAL 1

## **Contact Code 555**

## **Contact Code 556**

INSULATOR MATERIAL: THERMOPLASTIC POLYESTER, UL 94V-0 CONTACT MATERIAL; COPPER, NICKEL, TIN ALLOY CA-725 CONTACT PLATING: GOLD ON THE MATING AREA, TIN-LEAD

ON THE CONTACT TAILS, NICKEL UNDERPLATE

## 346/396 SERIES CARD EDGE CONNECTOR CONTACT CODE 555,556,558,559,560 DIMENSIONS

YOUR CONNECTION TO QUALITY & SERVICE

**EDAC INC** TORONTO, ONTARIO CANADA

THESE DRAWINGS AND SPECIFICATIONS ARE THE PROPERTY OF EDAC INC.,AND SHALL NOT BE REPRODUCED, OR COPIED OR USED AS THE BASIS FOR THE MANUFACTURE OR SALE OF APPARATUS WITHOUT WRITTEN PERMISSION.

|  | ACAD REFERENCE NO. | 346-ENG-MASTER   |  |
|--|--------------------|------------------|--|
|  | DRAWN: J.LEE       | DATE: APR. 22/09 |  |
|  | CHECKED:           | DATE:            |  |
|  | SCALE: 1:1         | SHEET 2 OF 2     |  |
|  | DRAWING NUMBER     | ISSUE            |  |
|  | 346-ENG-MASTER     | 1                |  |