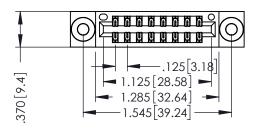

THIS IS A C.A.D. GENERATED DRAWING DO NOT MAKE MANUAL REVISIONS TO MASTER.

ISSUE NUMBER

ORIGINAL

1

INSULATOR MATERIAL: THERMOPLASTIC POLYESTER, UL 94V-0 CONTACT MATERIAL; COPPER, NICKEL, TIN ALLOY CA-725 CONTACT PLATING: GOLD ON THE MATING AREA, TIN-LEAD

ON THE CONTACT TAILS, NICKEL UNDERPLATE

346/396 SERIES CARD EDGE CONNECTOR PART NUMBER: 396-016-526-203

**EDAC INC** TORONTO, ONTARIO CANADA

YOUR CONNECTION TO QUALITY & SERVICE

THESE DRAWINGS AND SPECIFICATIONS ARE THE PROPERTY OF EDAC INC.,AND SHALL NOT BE REPRODUCED, OR COPIED OR USED AS THE BASIS FOR THE MANUFACTURE OR SALE OF APPARATUS WITHOUT WRITTEN PERMISSION.

| ACAD REFERENCE NO. |       | 346-ENG-MASTER |           |
|--------------------|-------|----------------|-----------|
| DRAWN:             | J.LEE | DATE: AF       | PR. 22/09 |
| CHECKED:           |       | DATE:          |           |
| SCALE:             | 1:1   | SHEET 1        | OF 2      |
| DRAWING N          | UMBER |                | ISSUE     |
| 0.44.5110.111.0755 |       |                |           |