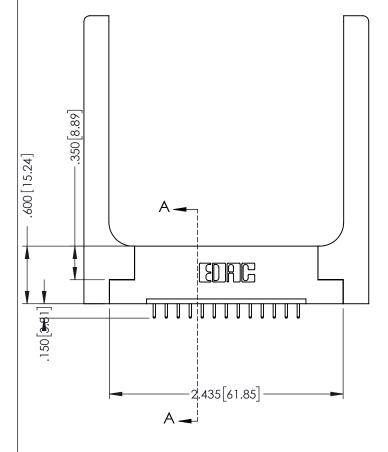

**SECTION A-A** 

Slot Depth Point of Contact

.330[8.38] : .160[4.06] |

346-ENG-MASTER

ISSUE NUMBER ORIGINAL 1

## **Contact Code 555**

## **Contact Code 556**

INSULATOR MATERIAL: THERMOPLASTIC POLYESTER, UL 94V-0 CONTACT MATERIAL; COPPER, NICKEL, TIN ALLOY CA-725 CONTACT PLATING: GOLD ON THE MATING AREA, TIN-LEAD

ON THE CONTACT TAILS, NICKEL UNDERPLATE

## 346/396 SERIES CARD EDGE CONNECTOR CONTACT CODE 555,556,558,559,560 DIMENSIONS

YOUR CONNECTION TO QUALITY & SERVICE

**EDAC INC** TORONTO, ONTARIO CANADA

THESE DRAWINGS AND SPECIFICATIONS ARE THE PROPERTY OF EDAC INC.,AND SHALL NOT BE REPRODUCED, OR COPIED OR USED AS THE BASIS FOR THE MANUFACTURE OR SALE OF APPARATUS WITHOUT WRITTEN PERMISSION.