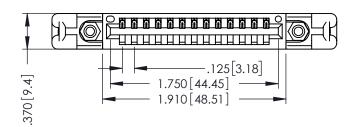

THIS IS A C.A.D. GENERATED DRAWING DO NOT MAKE MANUAL REVISIONS TO MASTER.

ISSUE NUMBER

ORIGINAL

1

INSULATOR MATERIAL: THERMOPLASTIC POLYESTER, UL 94V-0 CONTACT MATERIAL; COPPER, NICKEL, TIN ALLOY CA-725 CONTACT PLATING: GOLD ON THE MATING AREA, TIN-LEAD

ON THE CONTACT TAILS, NICKEL UNDERPLATE

| 346/396 SERIES CARD EDGE CONNECTOR |
|------------------------------------|
| PART NUMBER: 396-013-521-158       |

YOUR CONNECTION TO QUALITY & SERVICE

**EDAC INC** TORONTO, ONTARIO CANADA

THESE DRAWINGS AND SPECIFICATIONS ARE THE PROPERTY OF EDAC INC.,AND SHALL NOT BE REPRODUCED,OR COPIED OR USED AS THE BASIS FOR THE MANUFACTURE OR SALE OF APPARATUS WITHOUT WRITTEN PERMISSION.

| ACAD REFERENCE NO. |      | 346-ENG-MASTER |           |
|--------------------|------|----------------|-----------|
| DRAWN: J           | .LEE | DATE: AF       | PR. 22/09 |
| CHECKED:           |      | DATE:          |           |
| SCALE:             | 1:1  | SHEET 1        | OF 2      |
| DRAWING NUI        |      | ISSUE          |           |