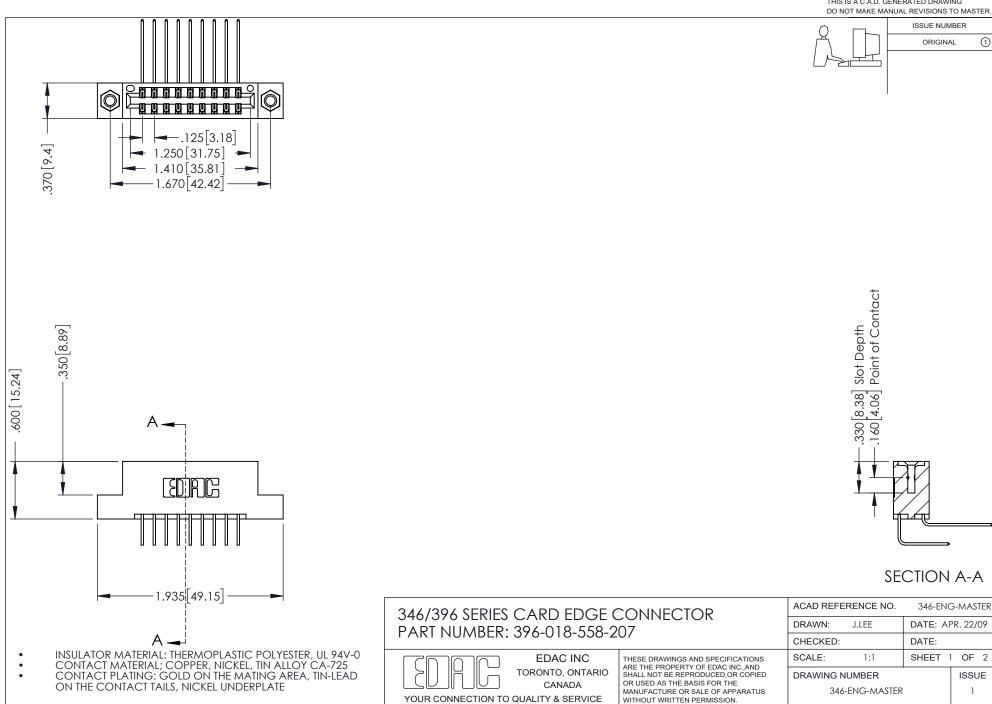

## **Contact Code 556**

INSULATOR MATERIAL: THERMOPLASTIC POLYESTER, UL 94V-0 CONTACT MATERIAL; COPPER, NICKEL, TIN ALLOY CA-725 CONTACT PLATING: GOLD ON THE MATING AREA, TIN-LEAD

ON THE CONTACT TAILS, NICKEL UNDERPLATE

## 346/396 SERIES CARD EDGE CONNECTOR CONTACT CODE 555,556,558,559,560 DIMENSIONS

YOUR CONNECTION TO QUALITY & SERVICE

**EDAC INC** TORONTO, ONTARIO CANADA

THESE DRAWINGS AND SPECIFICATIONS ARE THE PROPERTY OF EDAC INC.,AND SHALL NOT BE REPRODUCED, OR COPIED OR USED AS THE BASIS FOR THE MANUFACTURE OR SALE OF APPARATUS WITHOUT WRITTEN PERMISSION.