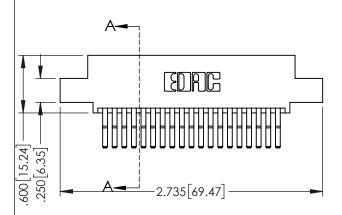

345/395 SERIES CARD EDGE CONNECTOR CONTACT CODE 555,556,558,559,560 DIMENSIONS

YOUR CONNECTION TO QUALITY & SERVICE

ACAD REFERENCE NO. 345-ENG-MASTER DATE:MAY.16/2017 DRAWN: R.STA.MONICA 1:1 SHEET 2 OF 2 345-ENG-MASTER