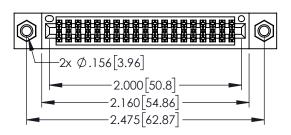

345/395 SERIES CARD EDGE CONNECTOR CONTACT CODE 555,556,558,559,560 DIMENSIONS

YOUR CONNECTION TO QUALITY & SERVICE

ACAD REFERENCE NO. 345-ENG-MASTER DATE:MAY.16/2017 DRAWN: R.STA.MONICA 1:1 SHEET 2 OF 2 345-ENG-MASTER