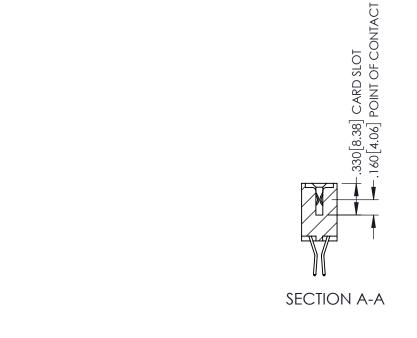

345/395 SERIES CARD EDGE CONNECTOR CONTACT CODE 555,556,558,559,560 DIMENSIONS

YOUR CONNECTION TO QUALITY & SERVICE

ACAD REFERENCE NO. 345-ENG-MASTER DATE:MAY.16/2017 DRAWN: R.STA.MONICA 1:1 SHEET 2 OF 2 345-ENG-MASTER