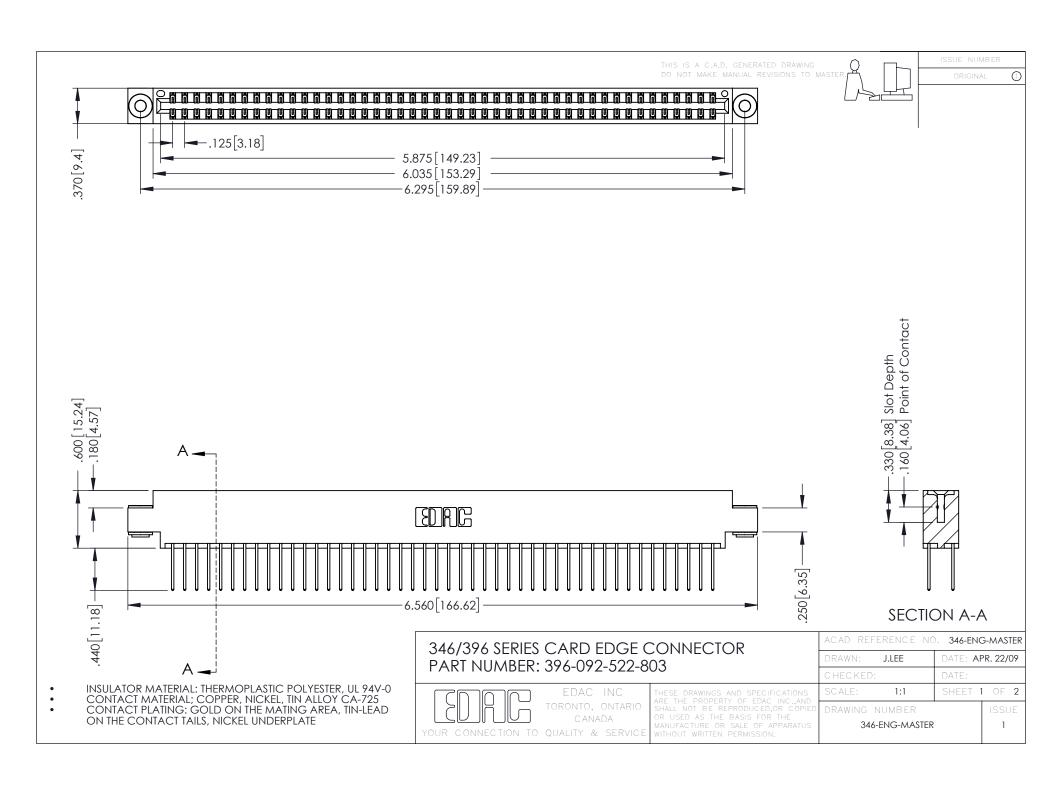

**Contact Code 555** 

**Contact Code 556** 

INSULATOR MATERIAL: THERMOPLASTIC POLYESTER, UL 94V-0 CONTACT MATERIAL; COPPER, NICKEL, TIN ALLOY CA-725

CONTACT PLATING: GOLD ON THE MATING AREA, TIN-LEAD ON THE CONTACT TAILS, NICKEL UNDERPLATE

## 346/396 SERIES CARD EDGE CONNECTOR CONTACT CODE 555,556,558,559,560 DIMENSIONS

YOUR CONNECTION TO QUALITY & SERVICE

|   | ACAD REFERENCE NO. 346-ENG-MASTER |                  |
|---|-----------------------------------|------------------|
|   | DRAWN: J.LEE                      | DATE: APR. 22/09 |
|   | CHECKED:                          | DATE:            |
|   | SCALE: 1:1                        | SHEET 2 OF 2     |
| D | DRAWING NUMBER                    | ISSUE            |

346-ENG-MASTER