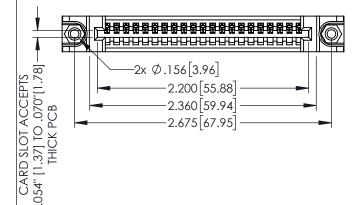

1220F NOWBER

160 [4.06] POINT OF CONTACT

.330[8.38] CARD SLOT

ORIGINAL

1

INSULATOR MATERIAL: THERMOPLASTIC PBT BLACK, UL 94V-0

 CONTACT MATERIAL; COPPER TIN ALLOY
 CONTACT PLATING; GOLD ON THE MATING AREA, TIN PLATING ON THE CONTACT TAILS, NICKEL UNDERPLATE

| 345/395 SERIES CARD EDGE CONNECTOR |
|------------------------------------|
| PART NUMBER: 395-021-544-688       |

EDAC INC TORONTO, ONTARIO CANADA

YOUR CONNECTION TO QUALITY & SERVICE

| THESE DRAWINGS AND SPECIFICATIONS |
|-----------------------------------|
| ARE THE PROPERTY OF EDAC INCAND   |
| SHALL NOT BE REPRODUCED,OR COPIED |
| OR USED AS THE BASIS FOR THE      |
| MANUFACTURE OR SALE OF APPARATUS  |
| WITHOUT WRITTEN PERMISSION.       |