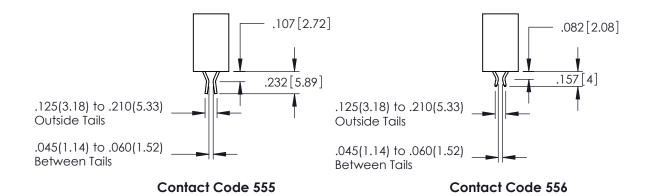

<u>Contact Dimensions:</u>
544-Wire Wrap .050x.025(1.27x0.64) - Tail LG=.750(19.05)
.100 (2.54) Contact Spacing x .200 (5.08) Row Spacing

THIS IS A C.A.D. GENERATED DRAWING DO NOT MAKE MANUAL REVISIONS TO MAS

**Contact Code 558** 

Contact Code 559

**Contact Code 560** 

- INSULATOR MATERIAL: THERMOPLASTIC POLYESTER, UL 94V-0 DAP MATERIAL AVAILABLE UPON REQUEST

CONTACT MATERIAL; COPPER ALLOY CONTACT PLATING: GOLD ON THE MATING AREA, TIN PLATING ON THE CONTACT TAILS, NICKEL UNDERPLATE

## 345/395 SERIES CARD EDGE CONNECTOR CONTACT CODE 555,556,558,559,560 DIMENSIONS

YOUR CONNECTION TO QUALITY & SERVICE

|   | ACAD REFERENCE NO   | . 345-ENG-MASTER |
|---|---------------------|------------------|
|   | DRAWN: R.STA.MONICA | DATE:MAY.16/2017 |
|   | CHECKED:            | DATE:            |
|   | SCALE: 1:1          | SHEET 2 OF 2     |
| 0 | DRAWING NUMBER      | ISSUE            |