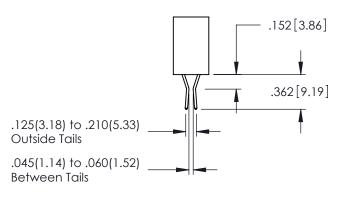

**Contact Code 558** 

Contact Code 559

**Contact Code 560** 

- INSULATOR MATERIAL: THERMOPLASTIC POLYESTER, UL 94V-0 DAP MATERIAL AVAILABLE UPON REQUEST

CONTACT MATERIAL; COPPER ALLOY CONTACT PLATING: GOLD ON THE MATING AREA, TIN PLATING ON THE CONTACT TAILS, NICKEL UNDERPLATE

## 345/395 SERIES CARD EDGE CONNECTOR CONTACT CODE 555,556,558,559,560 DIMENSIONS

YOUR CONNECTION TO QUALITY & SERVICE

|   | ACAD REFERENCE NO   | . 345-ENG-MASTER |
|---|---------------------|------------------|
|   | DRAWN: R.STA.MONICA | DATE:MAY.16/2017 |
|   | CHECKED:            | DATE:            |
|   | SCALE: 1:1          | SHEET 2 OF 2     |
| 0 | DRAWING NUMBER      | ISSUE            |