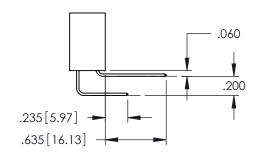

<u>Contact Dimensions:</u>
544-Wire Wrap .050x.025(1.27x0.64) - Tail LG=.750(19.05)
.100 (2.54) Contact Spacing x .200 (5.08) Row Spacing

THIS IS A C.A.D. GENERATED DRAWING DO NOT MAKE MANUAL REVISIONS TO MAS

**Contact Code 558** 

Contact Code 559

**Contact Code 560** 

- INSULATOR MATERIAL: THERMOPLASTIC POLYESTER, UL 94V-0 DAP MATERIAL AVAILABLE UPON REQUEST

CONTACT MATERIAL; COPPER ALLOY CONTACT PLATING: GOLD ON THE MATING AREA, TIN PLATING ON THE CONTACT TAILS, NICKEL UNDERPLATE

## 345/395 SERIES CARD EDGE CONNECTOR CONTACT CODE 555,556,558,559,560 DIMENSIONS

YOUR CONNECTION TO QUALITY & SERVICE

|   | ACAD REFERENCE NO   | . 345-ENG-MASTER |
|---|---------------------|------------------|
|   | DRAWN: R.STA.MONICA | DATE:MAY.16/2017 |
|   | CHECKED:            | DATE:            |
|   | SCALE: 1:1          | SHEET 2 OF 2     |
| 0 | DRAWING NUMBER      | ISSUE            |