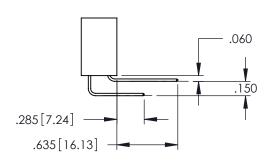

<u>Contact Dimensions:</u>
544-Wire Wrap .050x.025(1.27x0.64) - Tail LG=.750(19.05)
.100 (2.54) Contact Spacing x .200 (5.08) Row Spacing

THIS IS A C.A.D. GENERATED DRAWING DO NOT MAKE MANUAL REVISIONS TO MAS

1220F NOWBER

160 [4.06] POINT OF CONTACT

.330[8.38] CARD SLOT

ORIGINAL

1

INSULATOR MATERIAL: THERMOPLASTIC PBT BLACK, UL 94V-0

 CONTACT MATERIAL; COPPER TIN ALLOY
 CONTACT PLATING; GOLD ON THE MATING AREA, TIN PLATING ON THE CONTACT TAILS, NICKEL UNDERPLATE