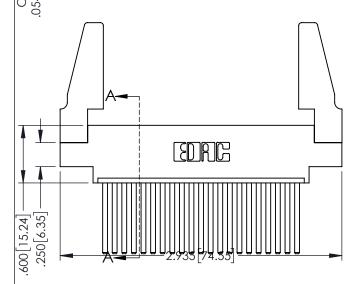

1220F NOWBER

160 [4.06] POINT OF CONTACT

.330[8.38] CARD SLOT

ORIGINAL

1

INSULATOR MATERIAL: THERMOPLASTIC PBT BLACK, UL 94V-0

 CONTACT MATERIAL; COPPER TIN ALLOY
 CONTACT PLATING; GOLD ON THE MATING AREA, TIN PLATING ON THE CONTACT TAILS, NICKEL UNDERPLATE

| 345/395 SERIES CARD EDGE CONNECTOR |
|------------------------------------|
| PART NUMBER: 395-021-544-688       |

EDAC INC TORONTO, ONTARIO CANADA

YOUR CONNECTION TO QUALITY & SERVICE

| THESE DRAWINGS AND SPECIFICATIONS |
|-----------------------------------|
| ARE THE PROPERTY OF EDAC INCAND   |
| SHALL NOT BE REPRODUCED,OR COPIED |
| OR USED AS THE BASIS FOR THE      |
| MANUFACTURE OR SALE OF APPARATUS  |
| WITHOUT WRITTEN PERMISSION.       |