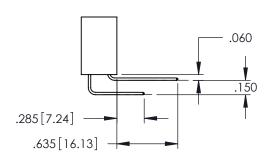

Contact Dimensions: 559-90 Degree Bend (Code 541 Contacts) See Sheet 2 for Contact Code 555, 556, 558, 559, 560 Dimensions

 $60[\bar{4}.06]$  POINT OF CONTACT 330[8.38] CARD SLOT SECTION A-A

INSULATOR MATERIAL: THERMOPLASTIC PBT BLACK, UL 94V-0