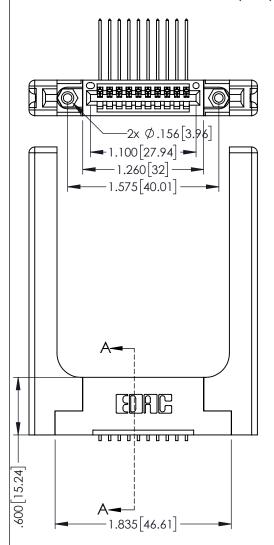

Contact Dimensions: 559-90 Degree Bend (Code 541 Contacts) See Sheet 2 for Contact Code 555, 556, 558, 559, 560 Dimensions

 $60[\bar{4}.06]$  POINT OF CONTACT 330[8.38] CARD SLOT SECTION A-A

INSULATOR MATERIAL: THERMOPLASTIC PBT BLACK, UL 94V-0

CONTACT MATERIAL; COPPER TIN ALLOY CONTACT PLATING: GOLD ON THE MATING AREA, TIN PLATING ON THE CONTACT TAILS, NICKEL UNDERPLATE

| 345/395 SERIES CARD EDGE CONNECTOR |
|------------------------------------|
| PART NUMBER: 395-010-559-158       |

| ACAD REFERENCE NO. 345-ENG-MASTER |                 |           |  |
|-----------------------------------|-----------------|-----------|--|
| DRAWN: R.STA.MONICA               | DATE: <b>MA</b> | Y.16/2017 |  |
| CHECKED:                          | DATE:           |           |  |
| SCALE: 1:1                        | SHEET 1         | OF 2      |  |
| DRAWING NUMBER                    |                 | ISSUE     |  |
| 345-FNG-MASTER                    |                 | 1 1       |  |