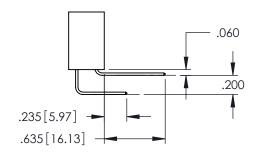

Contact Dimensions: 559-90 Degree Bend (Code 541 Contacts) See Sheet 2 for Contact Code 555, 556, 558, 559, 560 Dimensions

 $60[\bar{4}.06]$  POINT OF CONTACT 330[8.38] CARD SLOT SECTION A-A

INSULATOR MATERIAL: THERMOPLASTIC PBT BLACK, UL 94V-0

**Contact Code 558** 

Contact Code 559

Contact Code 560

- INSULATOR MATERIAL: THERMOPLASTIC POLYESTER, UL 94V-0 DAP MATERIAL AVAILABLE UPON REQUEST

CONTACT MATERIAL; COPPER ALLOY CONTACT PLATING: GOLD ON THE MATING AREA, TIN PLATING ON THE CONTACT TAILS, NICKEL UNDERPLATE

345/395 SERIES CARD EDGE CONNECTOR CONTACT CODE 555,556,558,559,560 DIMENSIONS

YOUR CONNECTION TO QUALITY & SERVICE

|   | NOND REFERENCE NO. 343-LINO-MASTER |                          |  |
|---|------------------------------------|--------------------------|--|
|   | DRAWN: R.STA.MONICA                | DATE: <b>MAY.16/2017</b> |  |
|   | CHECKED:                           | DATE:                    |  |
|   | SCALE: 1:1                         | SHEET 2 OF 2             |  |
| D | DRAWING NUMBER                     | ISSUE                    |  |
|   | 345-ENG-MASTER                     | 1                        |  |