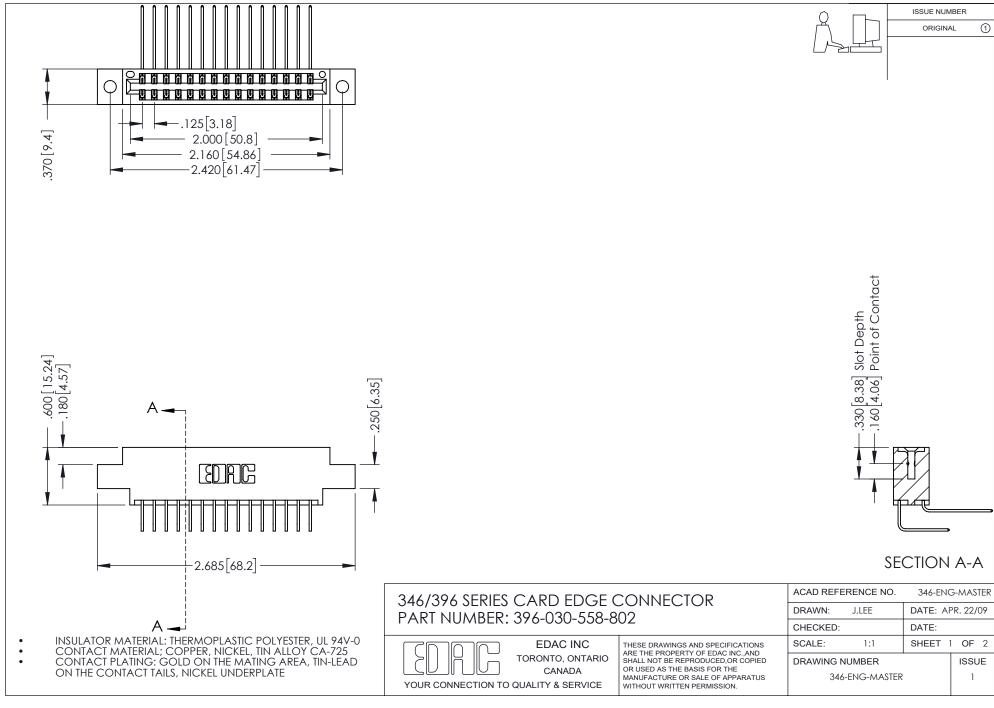

## **Contact Code 556**

INSULATOR MATERIAL: THERMOPLASTIC POLYESTER, UL 94V-0 CONTACT MATERIAL; COPPER, NICKEL, TIN ALLOY CA-725 CONTACT PLATING: GOLD ON THE MATING AREA, TIN-LEAD

ON THE CONTACT TAILS, NICKEL UNDERPLATE

## 346/396 SERIES CARD EDGE CONNECTOR CONTACT CODE 555,556,558,559,560 DIMENSIONS

YOUR CONNECTION TO QUALITY & SERVICE

**EDAC INC** TORONTO, ONTARIO CANADA

THESE DRAWINGS AND SPECIFICATIONS ARE THE PROPERTY OF EDAC INC.,AND SHALL NOT BE REPRODUCED, OR COPIED OR USED AS THE BASIS FOR THE MANUFACTURE OR SALE OF APPARATUS WITHOUT WRITTEN PERMISSION.