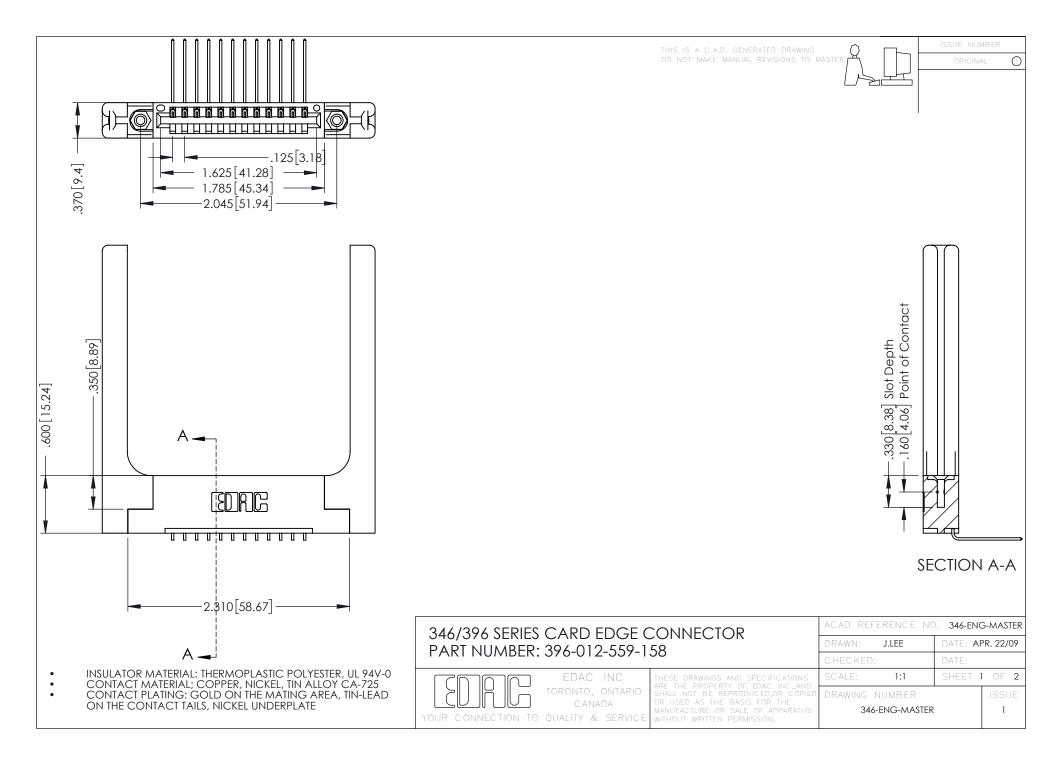

**Contact Code 555** 

**Contact Code 556** 

INSULATOR MATERIAL: THERMOPLASTIC POLYESTER, UL 94V-0 CONTACT MATERIAL; COPPER, NICKEL, TIN ALLOY CA-725

CONTACT PLATING: GOLD ON THE MATING AREA, TIN-LEAD ON THE CONTACT TAILS, NICKEL UNDERPLATE