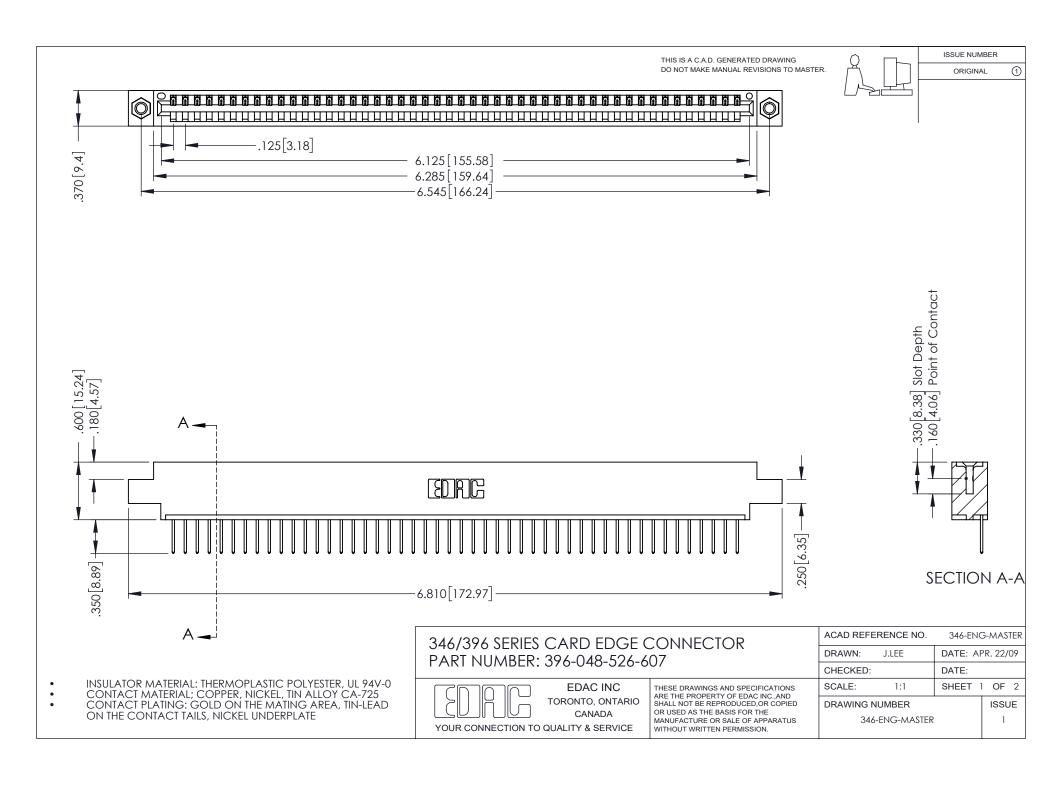

ISSUE NUMBER ORIGINAL 1

## **Contact Code 556**

INSULATOR MATERIAL: THERMOPLASTIC POLYESTER, UL 94V-0 CONTACT MATERIAL; COPPER, NICKEL, TIN ALLOY CA-725 CONTACT PLATING: GOLD ON THE MATING AREA, TIN-LEAD

ON THE CONTACT TAILS, NICKEL UNDERPLATE

## 346/396 SERIES CARD EDGE CONNECTOR CONTACT CODE 555,556,558,559,560 DIMENSIONS

YOUR CONNECTION TO QUALITY & SERVICE

**EDAC INC** TORONTO, ONTARIO CANADA

THESE DRAWINGS AND SPECIFICATIONS ARE THE PROPERTY OF EDAC INC.,AND SHALL NOT BE REPRODUCED, OR COPIED OR USED AS THE BASIS FOR THE MANUFACTURE OR SALE OF APPARATUS WITHOUT WRITTEN PERMISSION.