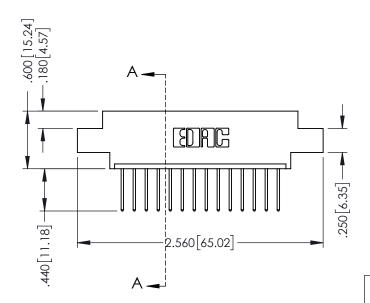

346-ENG-MASTER

SECTION A-A

ISSUE NUMBER ORIGINAL 1

## 346/396 SERIES CARD EDGE CONNECTOR CONTACT CODE 555,556,558,559,560 DIMENSIONS

YOUR CONNECTION TO QUALITY & SERVICE

**EDAC INC** TORONTO, ONTARIO CANADA

THESE DRAWINGS AND SPECIFICATIONS ARE THE PROPERTY OF EDAC INC.,AND SHALL NOT BE REPRODUCED, OR COPIED OR USED AS THE BASIS FOR THE MANUFACTURE OR SALE OF APPARATUS WITHOUT WRITTEN PERMISSION.

|   | ACAD REFERENCE NO. | 346-ENG-MASTER   |  |
|---|--------------------|------------------|--|
|   | DRAWN: J.LEE       | DATE: APR. 22/09 |  |
| ) | CHECKED:           | DATE:            |  |
|   | SCALE: 1:1         | SHEET 2 OF 2     |  |
|   | DRAWING NUMBER     | ISSUE            |  |
|   | 346-ENG-MASTER     | 1                |  |