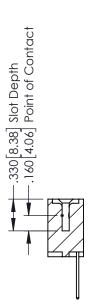

## **Contact Code 555**

## **Contact Code 556**

INSULATOR MATERIAL: THERMOPLASTIC POLYESTER, UL 94V-0 CONTACT MATERIAL; COPPER, NICKEL, TIN ALLOY CA-725 CONTACT PLATING: GOLD ON THE MATING AREA, TIN-LEAD

ON THE CONTACT TAILS, NICKEL UNDERPLATE