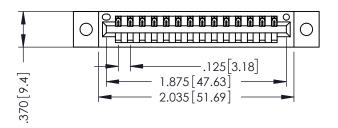

346/396 SERIES CARD EDGE CONNECTOR PART NUMBER: 396-014-522-602

YOUR CONNECTION TO QUALITY & SERVICE

**EDAC INC** TORONTO, ONTARIO CANADA

THESE DRAWINGS AND SPECIFICATIONS ARE THE PROPERTY OF EDAC INC., AND SHALL NOT BE REPRODUCED,OR COPIED OR USED AS THE BASIS FOR THE MANUFACTURE OR SALE OF APPARATUS WITHOUT WRITTEN PERMISSION.

|  | ACAD REFERENCE NO. |       | 346-ENG-MASTER |           |
|--|--------------------|-------|----------------|-----------|
|  | DRAWN:             | J.LEE | DATE: AF       | PR. 22/09 |
|  | CHECKED:           |       | DATE:          |           |
|  | SCALE:             | 1:1   | SHEET          | OF 2      |
|  | DRAWING NUMBER     |       |                | ISSUE     |