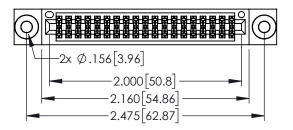

|                                                                 | SECTIC                      | N A-A    |
|-----------------------------------------------------------------|-----------------------------|----------|
| 345/395 SERIES CARD EDGE CONNECTOR PART NUMBER: 395-038-542-203 | ACAD REFERENCE NO. 345-ENG- |          |
|                                                                 | DRAWN: R.STA.MONICA         | DATE:MAY |
|                                                                 | CHECKED:                    | DATE:    |

| YOUR | CON | NEC. | TION T |
|------|-----|------|--------|

CANADA

TO QUALITY & SERVICE

| ACAD REFERENCE NO. 345-ENG-MASTER |                  |  |  |  |
|-----------------------------------|------------------|--|--|--|
| DRAWN: R.STA.MONICA               | DATE:MAY.16/2017 |  |  |  |
| CHECKED:                          | DATE:            |  |  |  |
| SCALE: 1:1                        | SHEET 1 OF 2     |  |  |  |
| DRAWING NUMBER                    | ISSUE            |  |  |  |
| 345-ENG-MASTER                    | 1                |  |  |  |