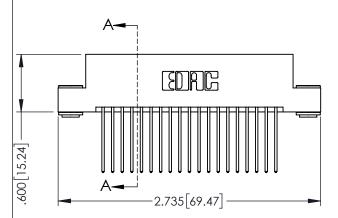

Contact Dimensions: 542-Wire Wrap .025 Sq.(0.64 Sq.) - Tail LG=.645(16.38) .100 (2.54) Contact Spacing x .200 (5.08) Row Spacing

-.330[8.38] CARD SLOT .160[4.06] POINT OF CONTACT

- INSULATOR MATERIAL: THERMOPLASTIC PBT BLACK, UL 94V-0
- CONTACT MATERIAL; COPPER TIN ALLOY CONTACT PLATING: GOLD ON THE MATING AREA, TIN PLATING ON THE CONTACT TAILS, NICKEL UNDERPLATE

**Contact Code 558** 

Contact Code 559

**Contact Code 560** 

INSULATOR MATERIAL: THERMOPLASTIC POLYESTER, UL 94V-0

DAP MATERIAL AVAILABLE UPON REQUEST

CONTACT MATERIAL; COPPER ALLOY CONTACT PLATING: GOLD ON THE MATING AREA, TIN PLATING ON THE CONTACT TAILS, NICKEL UNDERPLATE

345/395 SERIES CARD EDGE CONNECTOR CONTACT CODE 555,556,558,559,560 DIMENSIONS

YOUR CONNECTION TO QUALITY & SERVICE

ACAD REFERENCE NO. 345-ENG-MASTER DATE:MAY.16/2017 DRAWN: R.STA.MONICA 1:1 SHEET 2 OF 2 345-ENG-MASTER