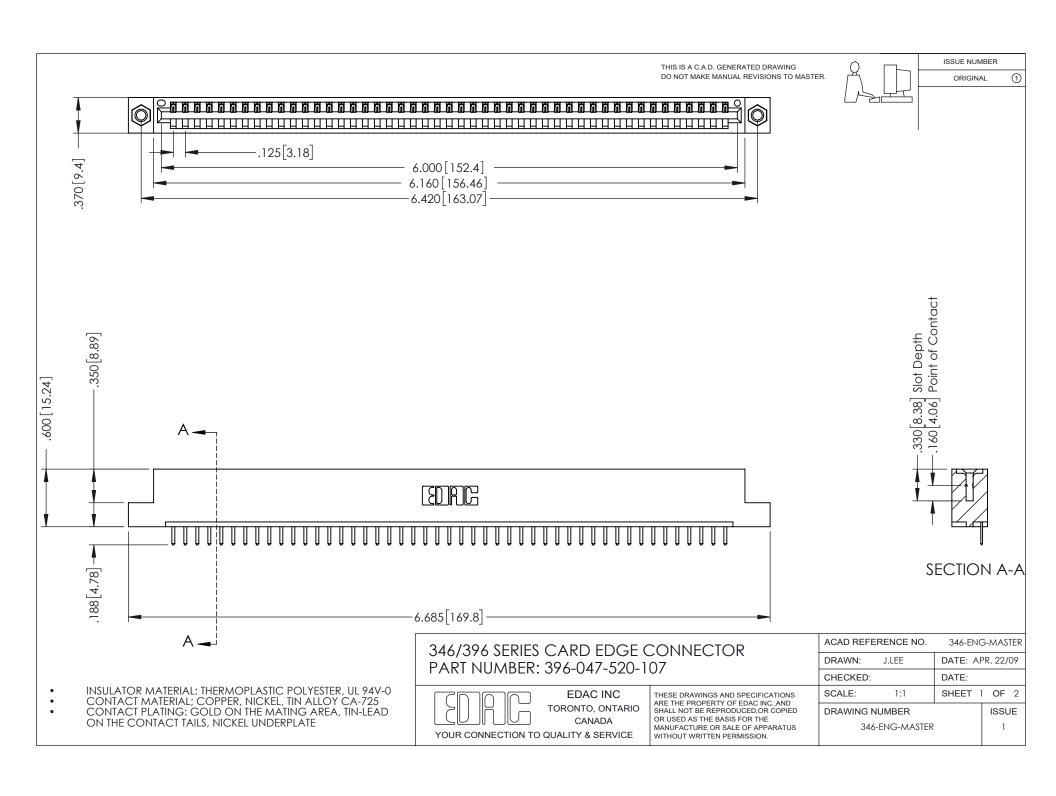

## **Contact Code 556**

INSULATOR MATERIAL: THERMOPLASTIC POLYESTER, UL 94V-0 CONTACT MATERIAL; COPPER, NICKEL, TIN ALLOY CA-725 CONTACT PLATING: GOLD ON THE MATING AREA, TIN-LEAD

ON THE CONTACT TAILS, NICKEL UNDERPLATE

## 346/396 SERIES CARD EDGE CONNECTOR CONTACT CODE 555,556,558,559,560 DIMENSIONS

YOUR CONNECTION TO QUALITY & SERVICE

**EDAC INC** TORONTO, ONTARIO CANADA

THESE DRAWINGS AND SPECIFICATIONS ARE THE PROPERTY OF EDAC INC.,AND SHALL NOT BE REPRODUCED, OR COPIED OR USED AS THE BASIS FOR THE MANUFACTURE OR SALE OF APPARATUS WITHOUT WRITTEN PERMISSION.