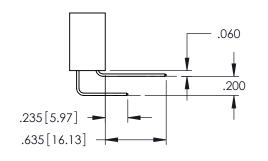

**Contact Code 558** 

Contact Code 559

**Contact Code 560** 

INSULATOR MATERIAL: THERMOPLASTIC POLYESTER, UL 94V-0

DAP MATERIAL AVAILABLE UPON REQUEST

CONTACT MATERIAL; COPPER ALLOY CONTACT PLATING: GOLD ON THE MATING AREA, TIN PLATING ON THE CONTACT TAILS, NICKEL UNDERPLATE

## 345/395 SERIES CARD EDGE CONNECTOR CONTACT CODE 555,556,558,559,560 DIMENSIONS

YOUR CONNECTION TO QUALITY & SERVICE

|   | ACAD REFERENCE NO. 345-ENG-MASTER |                          |  |
|---|-----------------------------------|--------------------------|--|
|   | DRAWN: R.STA.MONICA               | DATE: <b>MAY.16/2017</b> |  |
| • | CHECKED:                          | DATE:                    |  |
|   | SCALE: 1:1                        | SHEET 2 OF 2             |  |
| D | DRAWING NUMBER                    | ISSUE                    |  |

345-ENG-MASTER