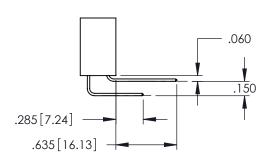

Contact Dimensions: 523-P.C. Tail .025 Sq.(0.64 Sq.) - Tail LG=.390(9.91) .100 (2.54) Contact Spacing x .200 (5.08) Row Spacing

THIS IS A C.A.D. GENERATED DRAWING DO NOT MAKE MANUAL REVISIONS TO MAS

ISSUE NUMBER

ORIGINAL

.160[4.06] POINT OF CONTACT

.330[8.38] CARD SLOT

1

345/395 SERIES CARD EDGE CONNECTOR
PART NUMBER: 395-015-523-678

ACAD REFERENCE NO. 345-ENG-MAS
DRAWN: R.STA.MONICA DATE MAY.16/2
CHECKED: DATE:

- INSULATOR MATERIAL: THERMOPLASTIC PBT BLACK, UL 94V-0
- CONTACT MATERIAL; COPPER TIN ALLOY
   CONTACT PLATING: GOLD ON THE MATING AREA, TIN PLATING ON THE CONTACT TAILS, NICKEL UNDERPLATE