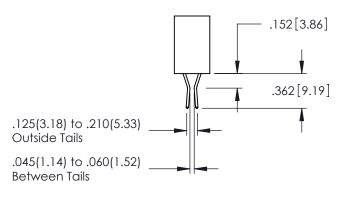

**Contact Code 558** 

Contact Code 559

**Contact Code 560** 

INSULATOR MATERIAL: THERMOPLASTIC POLYESTER, UL 94V-0

DAP MATERIAL AVAILABLE UPON REQUEST

CONTACT MATERIAL; COPPER ALLOY CONTACT PLATING: GOLD ON THE MATING AREA, TIN PLATING ON THE CONTACT TAILS, NICKEL UNDERPLATE

## 345/395 SERIES CARD EDGE CONNECTOR CONTACT CODE 555,556,558,559,560 DIMENSIONS

YOUR CONNECTION TO QUALITY & SERVICE

|   | ACAD REFERENCE NO. 345-ENG-MASTER |                          |  |
|---|-----------------------------------|--------------------------|--|
|   | DRAWN: R.STA.MONICA               | DATE: <b>MAY.16/2017</b> |  |
| • | CHECKED:                          | DATE:                    |  |
|   | SCALE: 1:1                        | SHEET 2 OF 2             |  |
| D | DRAWING NUMBER                    | ISSUE                    |  |