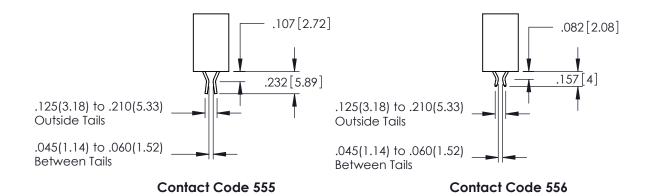

**Contact Code 558** 

Contact Code 559

**Contact Code 560** 

INSULATOR MATERIAL: THERMOPLASTIC POLYESTER, UL 94V-0

DAP MATERIAL AVAILABLE UPON REQUEST

CONTACT MATERIAL; COPPER ALLOY CONTACT PLATING: GOLD ON THE MATING AREA, TIN PLATING ON THE CONTACT TAILS, NICKEL UNDERPLATE

## 345/395 SERIES CARD EDGE CONNECTOR CONTACT CODE 555,556,558,559,560 DIMENSIONS

YOUR CONNECTION TO QUALITY & SERVICE

|   | ACAD REFERENCE NO. 345-ENG-MASTER |                          |  |
|---|-----------------------------------|--------------------------|--|
|   | DRAWN: R.STA.MONICA               | DATE: <b>MAY.16/2017</b> |  |
| • | CHECKED:                          | DATE:                    |  |
|   | SCALE: 1:1                        | SHEET 2 OF 2             |  |
| D | DRAWING NUMBER                    | ISSUE                    |  |

345-ENG-MASTER