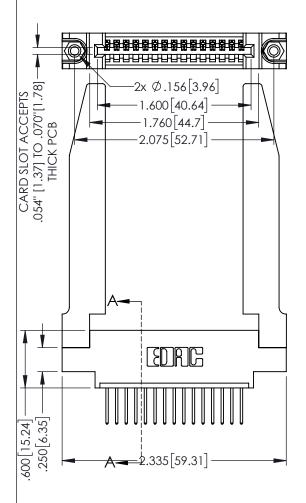

Contact Dimensions: 523-P.C. Tail .025 Sq.(0.64 Sq.) - Tail LG=.390(9.91) .100 (2.54) Contact Spacing x .200 (5.08) Row Spacing

THIS IS A C.A.D. GENERATED DRAWING DO NOT MAKE MANUAL REVISIONS TO MAS

ISSUE NUMBER

ORIGINAL

.160[4.06] POINT OF CONTACT

.330[8.38] CARD SLOT

1

345/395 SERIES CARD EDGE CONNECTOR
PART NUMBER: 395-015-523-678

ACAD REFERENCE NO. 345-ENG-MAS
DRAWN: R.STA.MONICA DATE MAY.16/2
CHECKED: DATE:

- INSULATOR MATERIAL: THERMOPLASTIC PBT BLACK, UL 94V-0
- CONTACT MATERIAL; COPPER TIN ALLOY
   CONTACT PLATING: GOLD ON THE MATING AREA, TIN PLATING ON THE CONTACT TAILS, NICKEL UNDERPLATE

| JU L |  |
|------|--|

EDAC INC TORONTO, ONTARIO CANADA

YOUR CONNECTION TO QUALITY & SERVICE

THESE DRAWINGS AND SPECIFICATIONS
ARE THE PROPERTY OF EDAC INC.,AND
SHALL NOT BE REPRODUCED,OR COPIES
OR USED AS THE BASIS FOR THE
MANUFACTURE OR SALE OF APPARATUS
WITHOUT WRITTEN PERMISSION.

| ACAD REFERENCE NO. 345-ENG-MASTER |                  |  |
|-----------------------------------|------------------|--|
| DRAWN: R.STA.MONICA               | DATE:MAY.16/2017 |  |
| CHECKED:                          | DATE:            |  |
| SCALE: 1:1                        | SHEET 1 OF 2     |  |
| DRAWING NUMBER                    | ISSUE            |  |
| 345-ENG-MASTER                    | 1                |  |