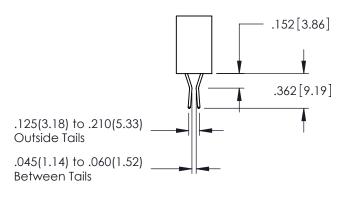

Contact Code 559

**Contact Code 560** 

INSULATOR MATERIAL: THERMOPLASTIC POLYESTER, UL 94V-0

DAP MATERIAL AVAILABLE UPON REQUEST

CONTACT MATERIAL; COPPER ALLOY CONTACT PLATING: GOLD ON THE MATING AREA, TIN PLATING ON THE CONTACT TAILS, NICKEL UNDERPLATE

## 345/395 SERIES CARD EDGE CONNECTOR CONTACT CODE 555,556,558,559,560 DIMENSIONS

YOUR CONNECTION TO QUALITY & SERVICE

| ACAD REFERENCE NO. 345-ENG-MAS |                     |                          |  |
|--------------------------------|---------------------|--------------------------|--|
|                                | DRAWN: R.STA.MONICA | DATE: <b>MAY.16/2017</b> |  |
| •                              | CHECKED:            | DATE:                    |  |
|                                | SCALE: 1:1          | SHEET 2 OF 2             |  |
| D                              | DRAWING NUMBER      | ISSUE                    |  |