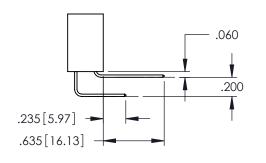

Contact Dimensions: 542-Wire Wrap .025 Sq.(0.64 Sq.) - Tail LG=.645(16.38) .100 (2.54) Contact Spacing x .200 (5.08) Row Spacing

THIS IS A C.A.D. GENERATED DRAWING

SSUE NUMBER

ORIGINAL

1

INSULATOR MATERIAL: THERMOPLASTIC PBT BLACK, UL 94V-0