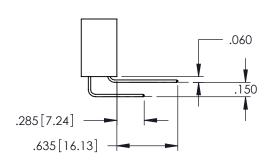

Contact Dimensions: 542-Wire Wrap .025 Sq.(0.64 Sq.) - Tail LG=.645(16.38) .100 (2.54) Contact Spacing x .200 (5.08) Row Spacing

THIS IS A C.A.D. GENERATED DRAWING

SSUE NUMBER

ORIGINAL

1

INSULATOR MATERIAL: THERMOPLASTIC PBT BLACK, UL 94V-0

| 330 8 3 O A PD VI O T | .150 [3.81] |  |  |
|-----------------------|-------------|--|--|
| SECTION A-A           |             |  |  |

ACAD REFERENCE NO. 345-ENG-MASTER

DATE:MAY.16/2017

SHEET 1 OF 2

**Contact Code 558** 