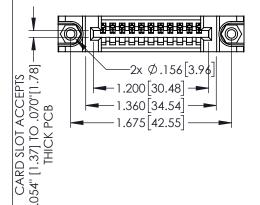

| 330 8 3 O A PD VI O T | .150 [3.81] |  |  |
|-----------------------|-------------|--|--|
| SECTION A-A           |             |  |  |

ACAD REFERENCE NO. 345-ENG-MASTER

DATE:MAY.16/2017

SHEET 1 OF 2

**Contact Code 558** 