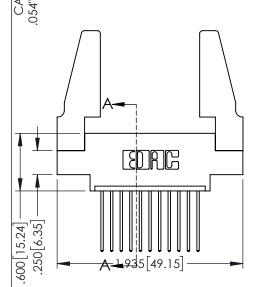

Contact Dimensions: 542-Wire Wrap .025 Sq.(0.64 Sq.) - Tail LG=.645(16.38) .100 (2.54) Contact Spacing x .200 (5.08) Row Spacing

THIS IS A C.A.D. GENERATED DRAWING

SSUE NUMBER

ORIGINAL

1

INSULATOR MATERIAL: THERMOPLASTIC PBT BLACK, UL 94V-0

Contact Code 559

**Contact Code 560** 

INSULATOR MATERIAL: THERMOPLASTIC POLYESTER, UL 94V-0

DAP MATERIAL AVAILABLE UPON REQUEST

CONTACT MATERIAL; COPPER ALLOY CONTACT PLATING: GOLD ON THE MATING AREA, TIN PLATING ON THE CONTACT TAILS, NICKEL UNDERPLATE