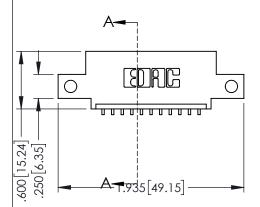

ORIGINAL

1

INSULATOR MATERIAL: THERMOPLASTIC PBT BLACK, UL 94V-0

 CONTACT MATERIAL; COPPER TIN ALLOY
CONTACT PLATING: GOLD ON THE MATING AREA, TIN PLATING ON THE CONTACT TAILS, NICKEL UNDERPLATE

| 345/395 SERIES CARD EDGE CONNECTOR |
|------------------------------------|
| PART NUMBER: 395-011-559-412       |

EDNG

EDAC INC TORONTO, ONTARIO CANADA

CANADA OR USED AS THE BASIS FOR MANUFACTURE OR SALE OF A WITHOUT WRITTEN PERMISSION

|                                               | ACAD REFERENCE NO. 345-ENG |         | G-MASTER  |
|-----------------------------------------------|----------------------------|---------|-----------|
|                                               | DRAWN: R.STA.MONICA        | DATE:MA | Y.16/2017 |
|                                               | CHECKED:                   | DATE:   |           |
| SPECIFICATIONS                                | SCALE: 1:1                 | SHEET ' | I OF 2    |
| EDAC INC.,AND<br>DUCED,OR COPIED<br>S FOR THE | DRAWING NUMBER             |         | ISSUE     |
| OF APPARATUS                                  | 345-FNG-MASTER             |         | 1 1       |