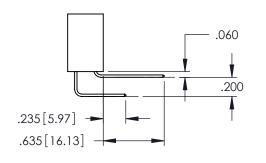

SECTION A-A

**Contact Code 558** 

Contact Code 559

**Contact Code 560** 

INSULATOR MATERIAL: THERMOPLASTIC POLYESTER, UL 94V-0

DAP MATERIAL AVAILABLE UPON REQUEST

CONTACT MATERIAL; COPPER ALLOY CONTACT PLATING: GOLD ON THE MATING AREA, TIN PLATING ON THE CONTACT TAILS, NICKEL UNDERPLATE

## 345/395 SERIES CARD EDGE CONNECTOR CONTACT CODE 555,556,558,559,560 DIMENSIONS

YOUR CONNECTION TO QUALITY & SERVICE

| ACAD REFERENCE NO. 345-ENG-MAS |                     |                          |  |
|--------------------------------|---------------------|--------------------------|--|
|                                | DRAWN: R.STA.MONICA | DATE: <b>MAY.16/2017</b> |  |
| •                              | CHECKED:            | DATE:                    |  |
|                                | SCALE: 1:1          | SHEET 2 OF 2             |  |
| D                              | DRAWING NUMBER      | ISSUE                    |  |