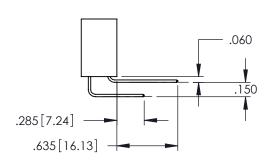

Contact Dimensions: 559-90 Degree Bend (Code 541 Contacts) See Sheet 2 for Contact Code 555, 556, 558, 559, 560 Dimensions

THIS IS A C.A.D. GENERATED DRAWING DO NOT MAKE MANUAL REVISIONS TO MASTER

ISSUE NUMBER

SECTION A-A

**Contact Code 558** 

Contact Code 559

**Contact Code 560** 

INSULATOR MATERIAL: THERMOPLASTIC POLYESTER, UL 94V-0

DAP MATERIAL AVAILABLE UPON REQUEST

CONTACT MATERIAL; COPPER ALLOY CONTACT PLATING: GOLD ON THE MATING AREA, TIN PLATING ON THE CONTACT TAILS, NICKEL UNDERPLATE

## 345/395 SERIES CARD EDGE CONNECTOR CONTACT CODE 555,556,558,559,560 DIMENSIONS

YOUR CONNECTION TO QUALITY & SERVICE

| ACAD REFERENCE NO. 345-ENG-MAS |                     |                          |  |
|--------------------------------|---------------------|--------------------------|--|
|                                | DRAWN: R.STA.MONICA | DATE: <b>MAY.16/2017</b> |  |
| •                              | CHECKED:            | DATE:                    |  |
|                                | SCALE: 1:1          | SHEET 2 OF 2             |  |
| D                              | DRAWING NUMBER      | ISSUE                    |  |