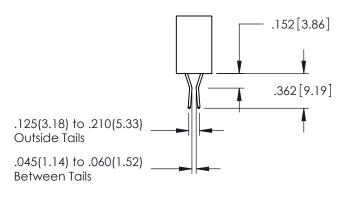

Contact Dimensions: 559-90 Degree Bend (Code 541 Contacts) See Sheet 2 for Contact Code 555, 556, 558, 559, 560 Dimensions

THIS IS A C.A.D. GENERATED DRAWING DO NOT MAKE MANUAL REVISIONS TO MASTER

ISSUE NUMBER