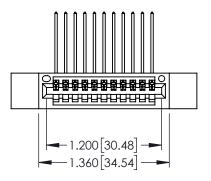

ORIGINAL

1

INSULATOR MATERIAL: THERMOPLASTIC PBT BLACK, UL 94V-0

 CONTACT MATERIAL; COPPER TIN ALLOY
CONTACT PLATING: GOLD ON THE MATING AREA, TIN PLATING ON THE CONTACT TAILS, NICKEL UNDERPLATE

| 345/395 SERIES CARD EDGE CONNECTOR |
|------------------------------------|
| PART NUMBER: 395-011-559-412       |

EDNG

EDAC INC TORONTO, ONTARIO CANADA

CANADA OR USED AS THE BASIS FOR MANUFACTURE OR SALE OF A WITHOUT WRITTEN PERMISSION

|                                               | ACAD REFERENCE NO. 345-ENG |         | G-MASTER  |
|-----------------------------------------------|----------------------------|---------|-----------|
|                                               | DRAWN: R.STA.MONICA        | DATE:MA | Y.16/2017 |
|                                               | CHECKED:                   | DATE:   |           |
| SPECIFICATIONS                                | SCALE: 1:1                 | SHEET ' | I OF 2    |
| EDAC INC.,AND<br>DUCED,OR COPIED<br>S FOR THE | DRAWING NUMBER             |         | ISSUE     |
| OF APPARATUS                                  | 345-FNG-MASTER             |         | 1 1       |