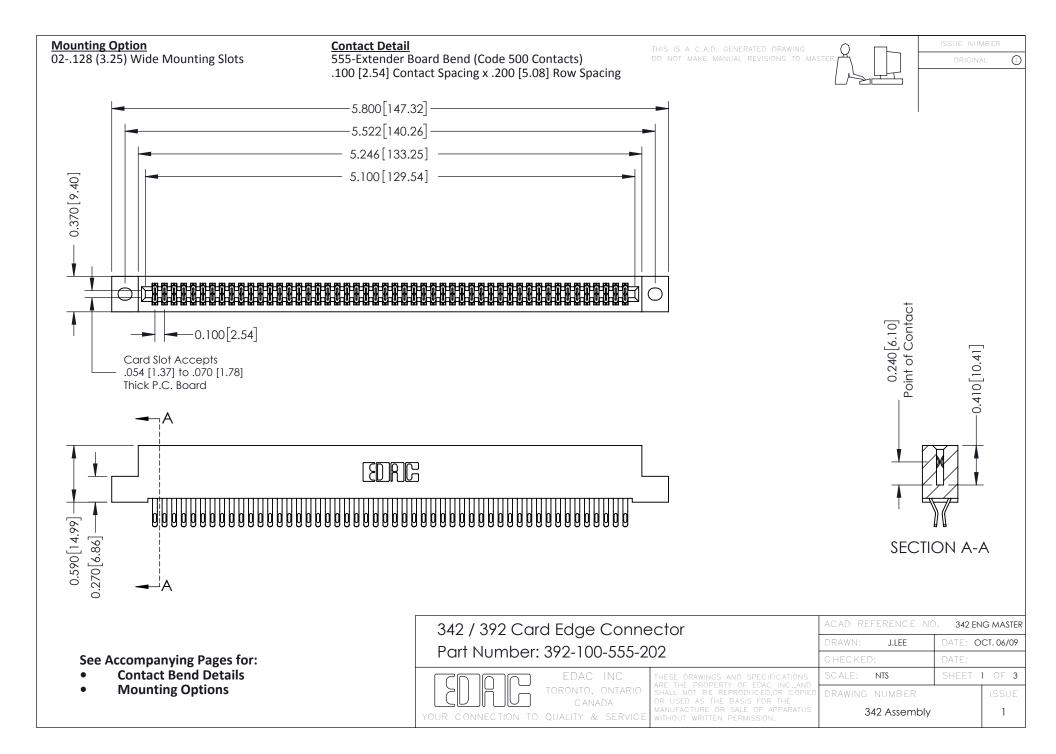

THIS IS A C.A.D. GENERATED DRAWING DO NOT MAKE MANUAL REVISIONS TO MASTER. ISSUE NUMBER

ORIGINAL

1



| 342 / 392 Series Card Edge Connector<br>Contact Bend Detail |                                                                                                                                                                                                  | ACAD REFERENCE NO. 342 ENG MASTER |             |                  |        |
|-------------------------------------------------------------|--------------------------------------------------------------------------------------------------------------------------------------------------------------------------------------------------|-----------------------------------|-------------|------------------|--------|
|