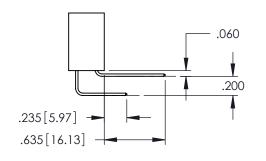

<u>Contact Dimensions:</u>
524-P.C. Tail .018 Sq.(0.46 Sq.) - Tail LG=.175(4.45)
.100 (2.54) Contact Spacing x .200 (5.08) Row Spacing

1

INSULATOR MATERIAL: THERMOPLASTIC PBT BLACK, UL 94V-0

CONTACT MATERIAL; COPPER TIN ALLOY CONTACT PLATING: GOLD ON THE MATING AREA, TIN PLATING ON THE CONTACT TAILS, NICKEL UNDERPLATE