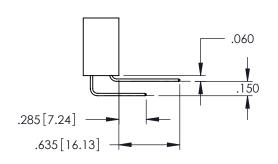

LL NOT BE REPRODUCED,OR COPIED                                   |
| OR USED AS THE BASIS FOR THE<br>MANUFACTURE OR SALE OF APPARATUS    |
| WITHOUT WRITTEN PERMISSION.                                         |

| ACAD REFERENCE NO. 345-ENG-MASTER |                               |       |  |
|-----------------------------------|-------------------------------|-------|--|
| DRAWN: R.STA.MONICA               | R.STA.MONICA DATE:MAY.16/2017 |       |  |
| CHECKED:                          | DATE:                         |       |  |
| SCALE: 1:1                        | SHEET 1                       | OF 2  |  |
| DRAWING NUMBER                    |                               | ISSUE |  |
| 24E ENIC MARTED                   |                               | 1 1   |  |

345-ENG-MASTER









## **Contact Code 558**

## Contact Code 559

## **Contact Code 560**

INSULATOR MATERIAL: THERMOPLASTIC POLYESTER, UL 94V-0 DAP MATERIAL AVAILABLE UPON REQUEST

CONTACT MATERIAL; COPPER ALLOY CONTACT PLATING: GOLD ON THE MATING AREA, TIN PLATING ON THE CONTACT TAILS, NICKEL UNDERPLATE

## 345/395 SERIES CARD EDGE CONNECTOR CONTACT CODE 555,556,558,559,560 DIMENSIONS

YOUR CONNECTION TO QUALITY & SERVICE

|   | ACAD REFERENCE NO   | . 345-ENG-MASTER |
|---|---------------------|------------------|
|   | DRAWN: R.STA.MONICA | DATE:MAY.16/2017 |
|   | CHECKED:            | DATE:            |
|   | SCALE: 1:1          | SHEET 2 OF 2     |
| D | DRAWING NUMBER      | ISSUE            |

345-ENG-MASTER