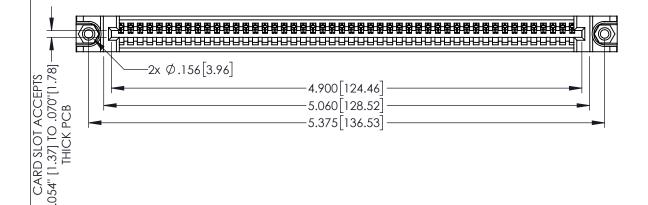

| 345/395 SERIES CARD EDGE CONNECTOR |
|------------------------------------|
| PART NUMBER: 395-048-524-488       |

YOUR CONNECTION TO QUALITY & SERVICE

| THESE DRAWINGS AND SPECIFICATIONS ARE THE PROPERTY OF EDAC INC.,AND |
|---------------------------------------------------------------------|
| SHALL NOT BE REPRODUCED,OR COPIED                                   |
| OR USED AS THE BASIS FOR THE<br>MANUFACTURE OR SALE OF APPARATUS    |
| WITHOUT WRITTEN PERMISSION.                                         |

| ACAD REFERENCE NO. 345-ENG-MASTER |                               |       |  |
|-----------------------------------|-------------------------------|-------|--|
| DRAWN: R.STA.MONICA               | R.STA.MONICA DATE:MAY.16/2017 |       |  |
| CHECKED:                          | DATE:                         |       |  |
| SCALE: 1:1                        | SHEET 1                       | OF 2  |  |
| DRAWING NUMBER                    |                               | ISSUE |  |
| 24E ENIC MARTED                   |                               | 1 1   |  |