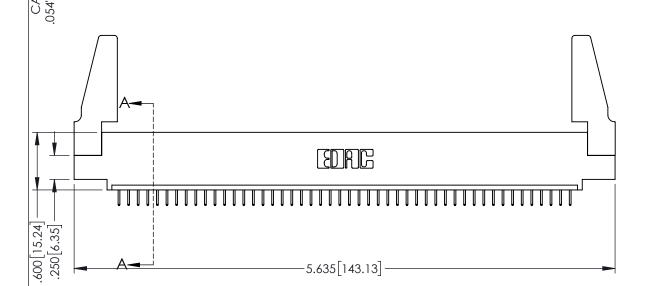

| 345/395 SERIES CARD EDGE CONNECTOR |
|------------------------------------|
| PART NUMBER: 395-048-524-488       |

YOUR CONNECTION TO QUALITY & SERVICE

| THESE DRAWINGS AND SPECIFICATIONS ARE THE PROPERTY OF EDAC INC.,AND |
|---------------------------------------------------------------------|
| SHALL NOT BE REPRODUCED,OR COPIED                                   |
| OR USED AS THE BASIS FOR THE<br>MANUFACTURE OR SALE OF APPARATUS    |
| WITHOUT WRITTEN PERMISSION.                                         |

| ACAD REFERENCE NO. 345-ENG-MASTER |                               |       |  |
|-----------------------------------|-------------------------------|-------|--|
| DRAWN: R.STA.MONICA               | R.STA.MONICA DATE:MAY.16/2017 |       |  |
| CHECKED:                          | DATE:                         |       |  |
| SCALE: 1:1                        | SHEET 1                       | OF 2  |  |
| DRAWING NUMBER                    |                               | ISSUE |  |
| 24E ENIC MARTED                   |                               | 1 1   |  |