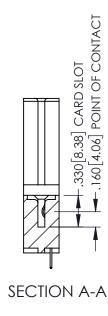

<u>Contact Dimensions:</u>
524-P.C. Tail .018 Sq.(0.46 Sq.) - Tail LG=.175(4.45)
.100 (2.54) Contact Spacing x .200 (5.08) Row Spacing

1

INSULATOR MATERIAL: THERMOPLASTIC PBT BLACK, UL 94V-0

CONTACT MATERIAL; COPPER TIN ALLOY CONTACT PLATING: GOLD ON THE MATING AREA, TIN PLATING ON THE CONTACT TAILS, NICKEL UNDERPLATE