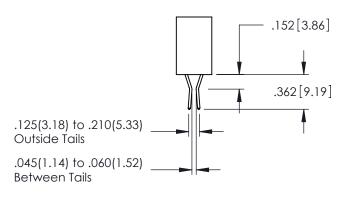

NOT BE REPRODUCED,OR COPIED                                   |
| OR USED AS THE BASIS FOR THE<br>MANUFACTURE OR SALE OF APPARATUS    |
| WITHOUT WRITTEN PERMISSION.                                         |

| ACAD REFERENCE NO. 345-ENG-MASTER |                               |       |  |
|-----------------------------------|-------------------------------|-------|--|
| DRAWN: R.STA.MONICA               | R.STA.MONICA DATE:MAY.16/2017 |       |  |
| CHECKED:                          | DATE:                         |       |  |
| SCALE: 1:1                        | SHEET 1                       | OF 2  |  |
| DRAWING NUMBER                    |                               | ISSUE |  |
| 24E ENIC MARTED                   |                               | 1 1   |  |

345-ENG-MASTER









## **Contact Code 558**

## Contact Code 559

## **Contact Code 560**

INSULATOR MATERIAL: THERMOPLASTIC POLYESTER, UL 94V-0 DAP MATERIAL AVAILABLE UPON REQUEST

CONTACT MATERIAL; COPPER ALLOY CONTACT PLATING: GOLD ON THE MATING AREA, TIN PLATING ON THE CONTACT TAILS, NICKEL UNDERPLATE

## 345/395 SERIES CARD EDGE CONNECTOR CONTACT CODE 555,556,558,559,560 DIMENSIONS

YOUR CONNECTION TO QUALITY & SERVICE

|   | ACAD REFERENCE NO   | . 345-ENG-MASTER |
|---|---------------------|------------------|
|   | DRAWN: R.STA.MONICA | DATE:MAY.16/2017 |
|   | CHECKED:            | DATE:            |
|   | SCALE: 1:1          | SHEET 2 OF 2     |
| D | DRAWING NUMBER      | ISSUE            |

345-ENG-MASTER