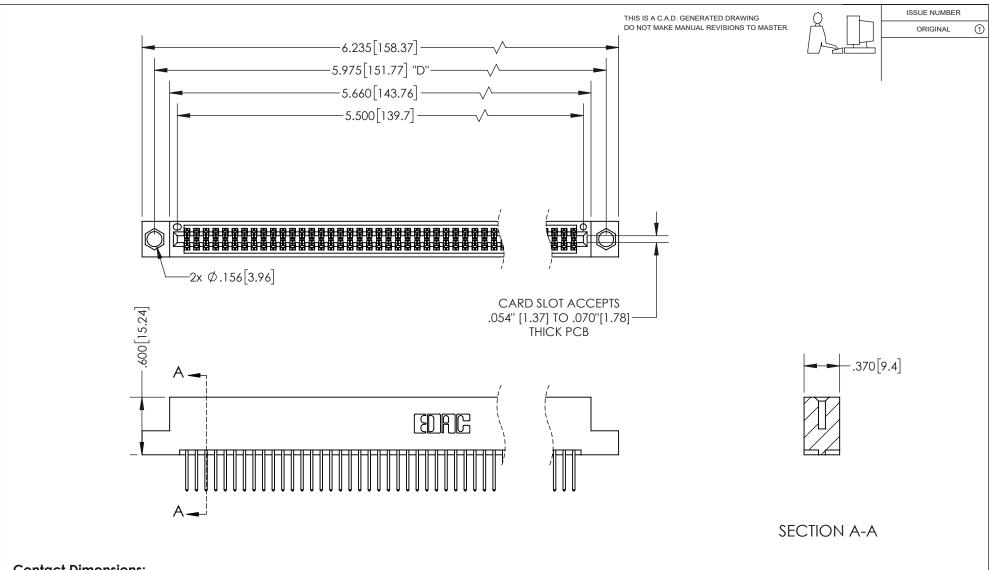

## 345/395 SERIES CARD EDGE CONNECTOR PART NUMBER: 395-108-523-204

YOUR CONNECTION TO QUALITY & SERVICE

**EDAC INC** TORONTO, ONTARIO CANADA

THESE DRAWINGS AND SPECIFICATIONS ARE THE PROPERTY OF EDAC INC.,AND SHALL NOT BE REPRODUCED, OR COPIED OR USED AS THE BASIS FOR THE MANUFACTURE OR SALE OF APPARATUS WITHOUT WRITTEN PERMISSION.

| ACAD REFERENCE NO.  | 345-ENG-MASTER  |
|---------------------|-----------------|
| DRAWN: R.STA.MONICA | DATEMAY.16/2017 |
| CHECKED:            | DATE:           |
| SCALE: 1:1          | SHEET 1 OF 2    |
| DRAWING NUMBER      | ISSUE           |
| 345-ENG-MASTER      | 1               |