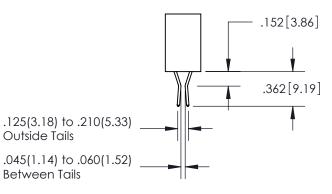

-0 CONTACT MATERIAL; COPPER TIN ALLOY CONTACT PLATING: GOLD ON THE MATING AREA, TIN PLATING ON THE CONTACT TAILS, NICKEL UNDERPLATE

## 345/395 SERIES CARD EDGE CONNECTOR PART NUMBER: 395-108-523-204

YOUR CONNECTION TO QUALITY & SERVICE

**EDAC INC** TORONTO, ONTARIO CANADA

THESE DRAWINGS AND SPECIFICATIONS ARE THE PROPERTY OF EDAC INC.,AND SHALL NOT BE REPRODUCED, OR COPIED OR USED AS THE BASIS FOR THE MANUFACTURE OR SALE OF APPARATUS WITHOUT WRITTEN PERMISSION.

| ACAD REFERENCE NO.  | 345-ENG-MASTER  |
|---------------------|-----------------|
| DRAWN: R.STA.MONICA | DATEMAY.16/2017 |
| CHECKED:            | DATE:           |
| SCALE: 1:1          | SHEET 1 OF 2    |
| DRAWING NUMBER      | ISSUE           |
| 345-ENG-MASTER      | 1               |



ORIGINAL 1

ISSUE NUMBER









**Contact Code 558** 

## **Contact Code 559**

Contact Code 560

- INSULATOR MATERIAL: THERMOPLASTIC POLYESTER, UL 94V-0
- DAP MATERIAL AVAILABLE UPON REQUEST
- CONTACT MATERIAL; COPPER ALLOY

CONTACT PLATING: GOLD ON THE MATING AREA, TIN PLATING ON THE CONTACT TAILS, NICKEL UNDERPLATE

\*FOR ALL OTHER SPECIFICATIONS REFER TO SHEET 3\*

## 345/395 SERIES CARD EDGE CONNECTOR CONTACT CODE 555,556,558,559,560 DIMENSIONS

YOUR CONNECTION TO QUALITY & SERVICE

**EDAC INC** TORONTO, ONTARIO CANADA

THESE DRAWINGS AND SPECIFICATIONS ARE THE PROPERTY OF EDAC INC.,AND SHALL NOT BE REPRODUCED, OR COPIED OR USED AS THE BASIS FOR THE MANUFACTURE OR SALE OF APPARATUS WITHOUT WRITTEN PERMISSION.

| ACAD REFERENCE NO.  | 345-ENG-MASTER   |
|---------------------|------------------|
| DRAWN: R.STA.MONI