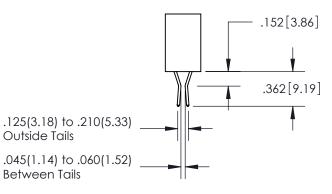

ACT MATERIAL; COPPER TIN ALLOY CONTACT PLATING: GOLD ON THE MATING AREA, TIN PLATING ON THE CONTACT TAILS, NICKEL UNDERPLATE

## 345/395 SERIES CARD EDGE CONNECTOR PART NUMBER: 395-124-558-804

YOUR CONNECTION TO QUALITY & SERVICE

**EDAC INC** TORONTO, ONTARIO CANADA

THESE DRAWINGS AND SPECIFICATIONS ARE THE PROPERTY OF EDAC INC.,AND SHALL NOT BE REPRODUCED, OR COPIED OR USED AS THE BASIS FOR THE MANUFACTURE OR SALE OF APPARATUS WITHOUT WRITTEN PERMISSION.

| ACAD REFERENCE NO.  | 345-ENG-MASTER   |
|---------------------|------------------|
| DRAWN: R.STA.MONICA | DATE:MAY.16/2017 |
| CHECKED:            | DATE:            |
| SCALE: 1:1          | SHEET 1 OF 2     |
| DRAWING NUMBER      | ISSUE            |
| 345-ENG-MASTER      | 1                |



ORIGINAL 1

ISSUE NUMBER









**Contact Code 558** 

## **Contact Code 559**

Contact Code 560

- INSULATOR MATERIAL: THERMOPLASTIC POLYESTER, UL 94V-0
- DAP MATERIAL AVAILABLE UPON REQUEST
- CONTACT MATERIAL; COPPER ALLOY

CONTACT PLATING: GOLD ON THE MATING AREA, TIN PLATING ON THE CONTACT TAILS, NICKEL UNDERPLATE

\*FOR ALL OTHER SPECIFICATIONS REFER TO SHEET 3\*

## 345/395 SERIES CARD EDGE CONNECTOR CONTACT CODE 555,556,558,559,560 DIMENSIONS

YOUR CONNECTION TO QUALITY & SERVICE

**EDAC INC** TORONTO, ONTARIO CANADA

THESE DRAWINGS AND SPECIFICATIONS ARE THE PROPERTY OF EDAC INC.,AND SHALL NOT BE REPRODUCED, OR COPIED OR USED AS THE BASIS FOR THE MANUFACTURE OR SALE OF APPARATUS WITHOUT WRITTEN PERMISSION.

| ACAD REFERENCE NO.  | 345-ENG-MASTER   |
|---------------------|------------------|
| DRAWN: R.STA.MONI