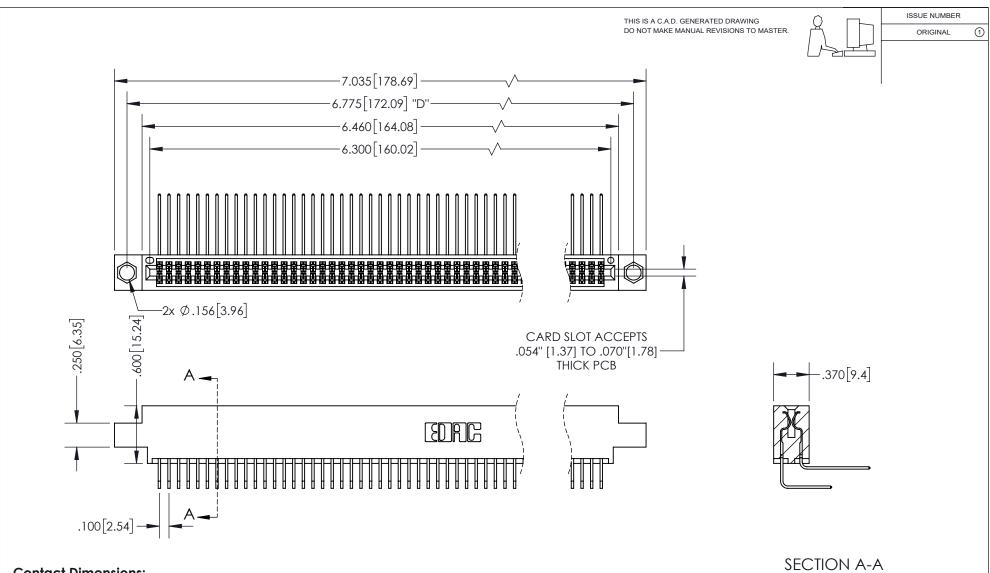

<u>Contact Dimensions:</u>
558-90 Degree Bend (Code 541 Contacts)
See Sheet 2 for Contact Code 555, 556, 558, 559, 560 Dimensions

INSULATOR MATERIAL: THERMOPLASTIC PBT, UL 94V-0 CONTACT MATERIAL; COPPER TIN ALLOY CONTACT PLATING: GOLD ON THE MATING AREA, TIN PLATING ON THE CONTACT TAILS, NICKEL UNDERPLATE

## 345/395 SERIES CARD EDGE CONNECTOR PART NUMBER: 395-124-558-804

YOUR CONNECTION TO QUALITY & SERVICE

**EDAC INC** TORONTO, ONTARIO CANADA

THESE DRAWINGS AND SPECIFICATIONS ARE THE PROPERTY OF EDAC INC.,AND SHALL NOT BE REPRODUCED, OR COPIED OR USED AS THE BASIS FOR THE MANUFACTURE OR SALE OF APPARATUS WITHOUT WRITTEN PERMISSION.

\*FOR ALL OTHER SPECIFICATIONS REFER TO SHEET 3\*